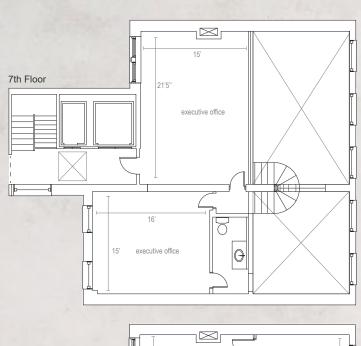

## 6/7 TH FLOOR

#### 6F/7F | PARTIAL 3,126 RSF

- Exposed brick walls
- New light fixtures
- Hard wood floor
- 2 Executive offices

#### SPACE NOTES

- Oversided skylights
- 2 Bathrooms
- New wet pantry
- Glass conference room