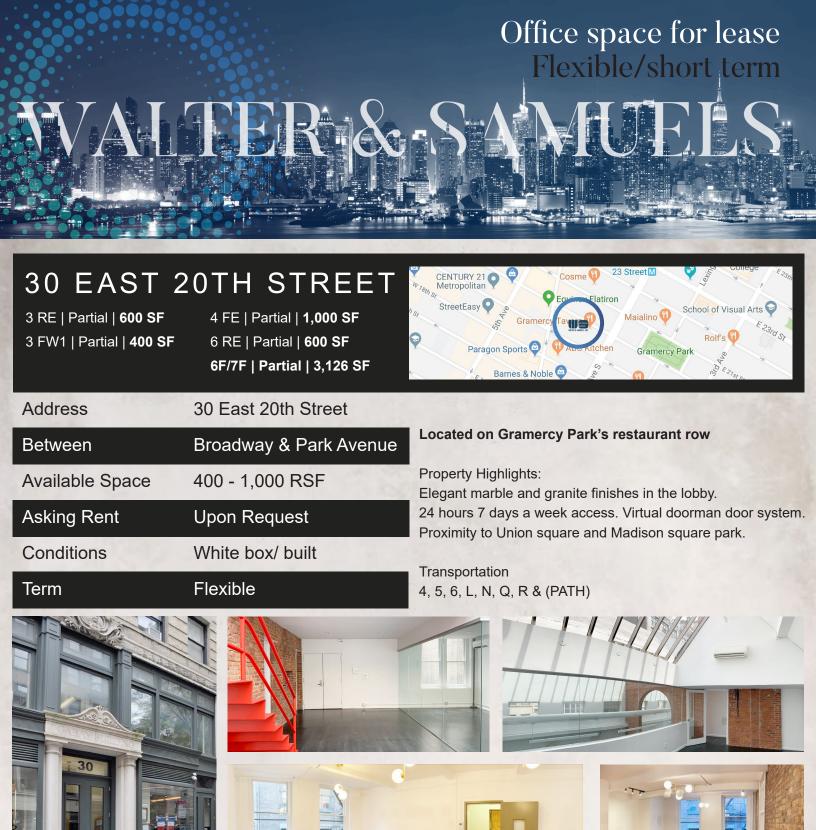

#### **30 EAST 20TH STREET** BETWEEN BROADWAY & PARK AVENUE

## SPACE NOTES

- Exposed brick walls - Hard wood floor

3RE | PARTIAL 600 RSF