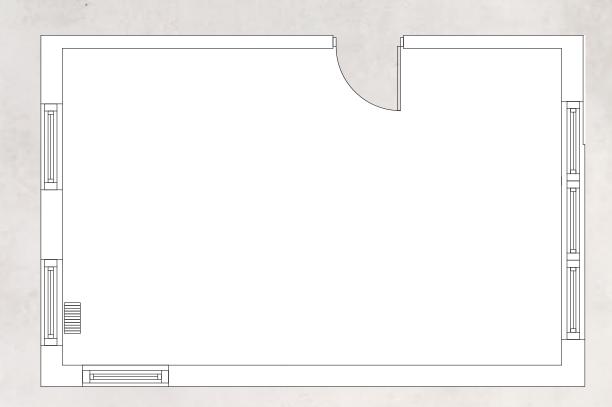

#### 6F/7F | PARTIAL 3,126 RSF

- Exposed brick walls
- New light fixtures
- Hard wood floor
- 2 Executive offices

#### SPACE NOTES

- Oversided skylights
- 2 Bathrooms
- New wet pantry
- Glass conference room