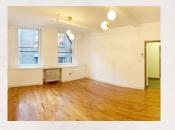

200

# Flexible/short term

## 3RD FLOOR | 3RE

#### **30 EAST 20TH STREET** BETWEEN BROADWAY & PARK AVENUE

## SPACE NOTES

- Exposed brick walls - Hard wood floor

3RE | PARTIAL 600 RSF











# Flexible/short term

## 3RD FLOOR | 3FW1

# 30 EAST 20TH STREET BETWEEN BROADWAY & PARK AVENUE

#### SPACE NOTES

Hard wood floorNew light fixtures

3FW1 | PARTIAL 400 RSF











# Flexible/short term

## 4TH FLOOR | 4FE

#### 30 EAST 20TH STREET BETWEEN BROADWAY & PARK AVENUE

SPACE NOTES

- 2 glass fronted offices - Beautiful lighting

- Hard wood floor

4FE | PARTIAL 1,000 RSF











6RE | PARTIAL 600 RSF

# Flexible/short term

## 6TH FLOOR | 6RE

#### 30 EAST 20TH STREET BETWEEN BROADWAY & PARK AVENUE

SPACE NOTES

- Exposed brick walls - New light fixtures

- Hard wood floor











# Flexible/short term

## 6/7 TH FLOOR

#### 30 EAST 20TH STREET BETWEEN BROADWAY & PARK AVENUE

#### 6F/7F | PARTIAL 3,126 RSF

- Exposed brick walls
- New light fixtures
- Hard wood floor
- 2 Executive offices

#### SPACE NOTES

- Oversided skylights
- 2 Bathrooms
- New wet pantry
- Glass conference room