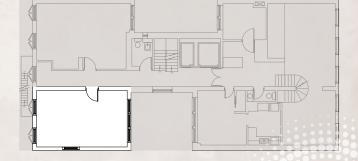

## 6TH FLOOR | 6RE

#### 30 EAST 20TH STREET BETWEEN BROADWAY & PARK AVENUE

SPACE NOTES

- Exposed brick walls - New light fixtures

- Hard wood floor