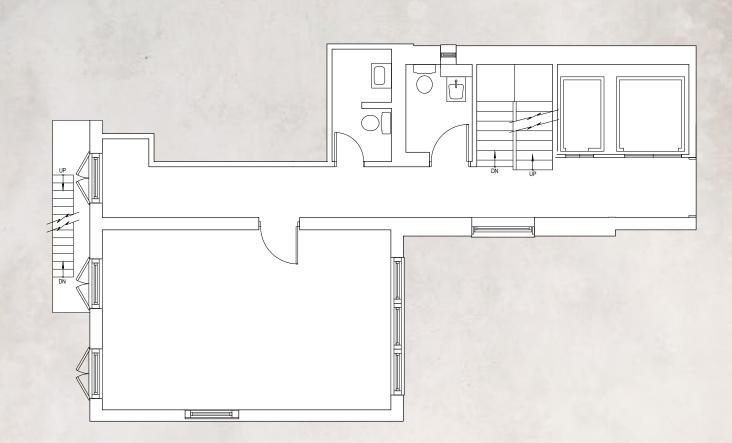

#### 6F/7F | PARTIAL 3,126 RSF

- Exposed brick walls
- New light fixtures
- Hard wood floor
- 2 Executive offices

#### SPACE NOTES

- Oversided skylights
- 2 Bathrooms
- New wet pantry
- Glass conference room