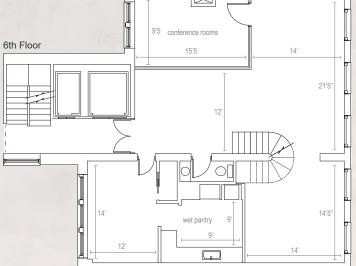

## 6/7 TH FLOOR

#### 6F/7F | PARTIAL 3,126 RSF

- Exposed brick walls
- New light fixtures
- Hard wood floor
- 2 Executive offices

#### SPACE NOTES

- Oversided skylights
- 2 Bathrooms
- New wet pantry
- Glass conference room