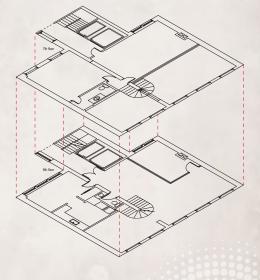

## 3RD FLOOR | 3RE

#### **30 EAST 20TH STREET** BETWEEN BROADWAY & PARK AVENUE

## SPACE NOTES

- Exposed brick walls - Hard wood floor

3RE | PARTIAL 600 RSF