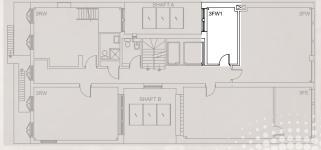

## 3RD FLOOR | 3FW1

# 30 EAST 20TH STREET BETWEEN BROADWAY & PARK AVENUE

#### SPACE NOTES

Hard wood floorNew light fixtures

3FW1 | PARTIAL 400 RSF