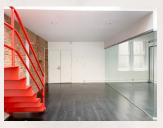

#### 30 EAST 20TH STREET BETWEEN BROADWAY & PARK AVENUE

SPACE NOTES

- Exposed brick walls - New light fixtures

- Hard wood floor

#### 6F/7F | PARTIAL 3,126 RSF

- Exposed brick walls
- New light fixtures
- Hard wood floor
- 2 Executive offices

#### SPACE NOTES

- Oversided skylights
- 2 Bathrooms
- New wet pantry
- Glass conference room