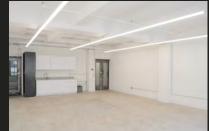

### 242 WEST 27TH STREET

4th Floor | 4A | Partial | 1,300 RSF

- Exposed ceilingsHardwood floors
- Great natural light