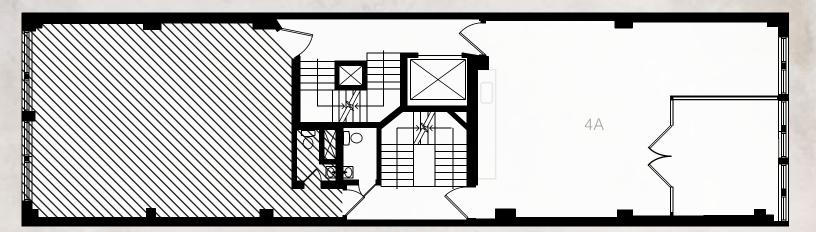

# 4TH FLOOR

### 242 WEST 27TH STREET

4th Floor | 4A | Partial | 1,300 RSF

- Exposed ceilingsHardwood floors
- Great natural light