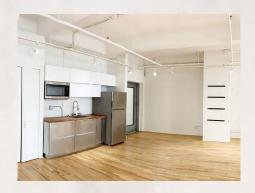

### 242 WEST 27TH STREET

4th Floor | 4A | Partial | 1,300 RSF

- Exposed ceilingsHardwood floors
- Great natural light