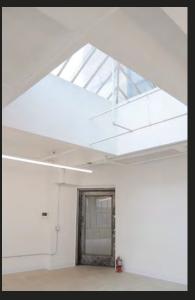

### 242 WEST 27TH STREET

BETWEEN SEVENTH & EIGHTH AVENUES

6th Floor | 6A | Partial | 1,300 RSF \_ contiguous option 6th Floor | 6B | Partial | 1,200 RSF

- Exposed ceilingsPolished concrete floors
- Private restroom (only in B spaces)
- Large skylight, great natural light (only in B spaces)
- New Wet pantry (only in A spaces)
- New HVAC unites