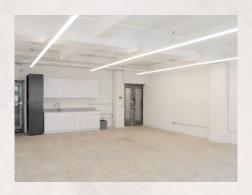

### 242 WEST 27TH STREET

BETWEEN SEVENTH & EIGHTH AVENUES

6th Floor | 6A | Partial | 1,300 RSF \_ contiguous option 6th Floor | 6B | Partial | 1,200 RSF

- Exposed ceilingsPolished concrete floors
- Private restroom (only in B spaces)
- Large skylight, great natural light (only in B spaces)
- New Wet pantry (only in A spaces)
- New HVAC unites