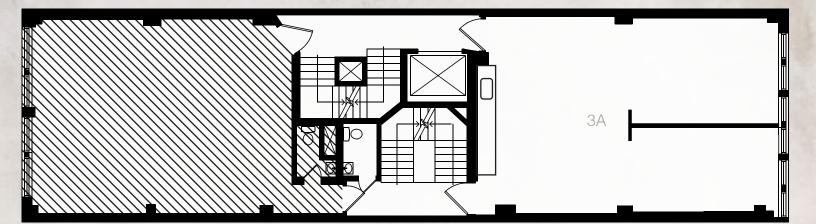

# 3RD FLOOR

### 242 WEST 27TH STREET

3rd Floor | 3A | Partial | 1,300 RSF

- Exposed ceilingsHardwood floorsGreat natural light
- New Wet pantry