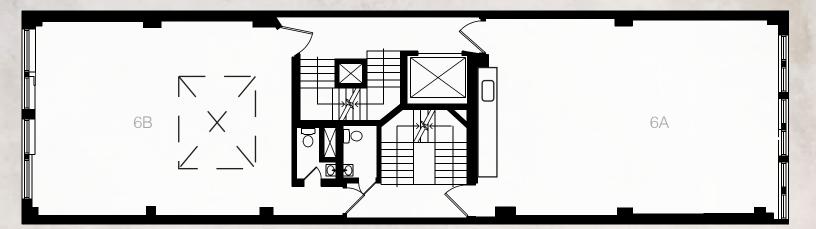

## **6TH FLOOR**

### 242 WEST 27TH STREET

BETWEEN SEVENTH & EIGHTH AVENUES

6th Floor | 6A | Partial | 1,300 RSF \_ contiguous option 6th Floor | 6B | Partial | 1,200 RSF

- Exposed ceilingsPolished concrete floors
- Private restroom (only in B spaces)
- Large skylight, great natural light (only in B spaces)
- New Wet pantry (only in A spaces)
- New HVAC unites