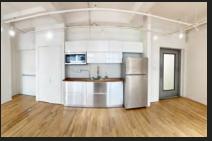

### 242 WEST 27TH STREET

4th Floor | 4A | Partial | 1,300 RSF

- Exposed ceilingsHardwood floors
- Great natural light

### 242 WEST 27TH STREET

3rd Floor | 3A | Partial | 1,300 RSF

- Exposed ceilingsHardwood floorsGreat natural light
- New Wet pantry