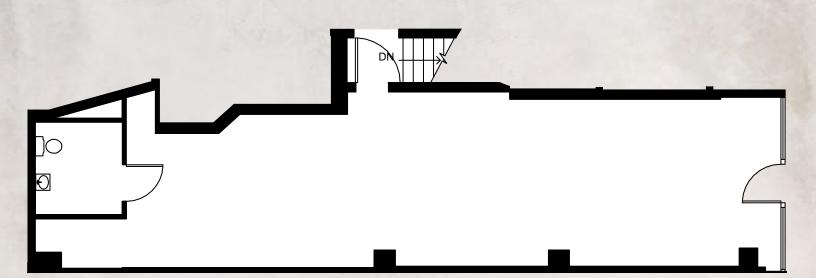

# 1A GROUND FLOOR

# 242 WEST 27TH STREET BETWEEN SEVENTH & EIGHTH AVENUES

GROUND FLOOR | 1,100 RSF (POTENTIAL BASEMENT STORAGE SPACE)

- New full size windowsHardwood floors
- ADA restroom
- Great natural light