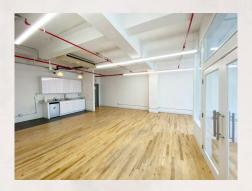

### 242 WEST 27TH STREET

4th Floor | 4A | Partial | 1,300 RSF

- Exposed ceilingsHardwood floors
- Great natural light