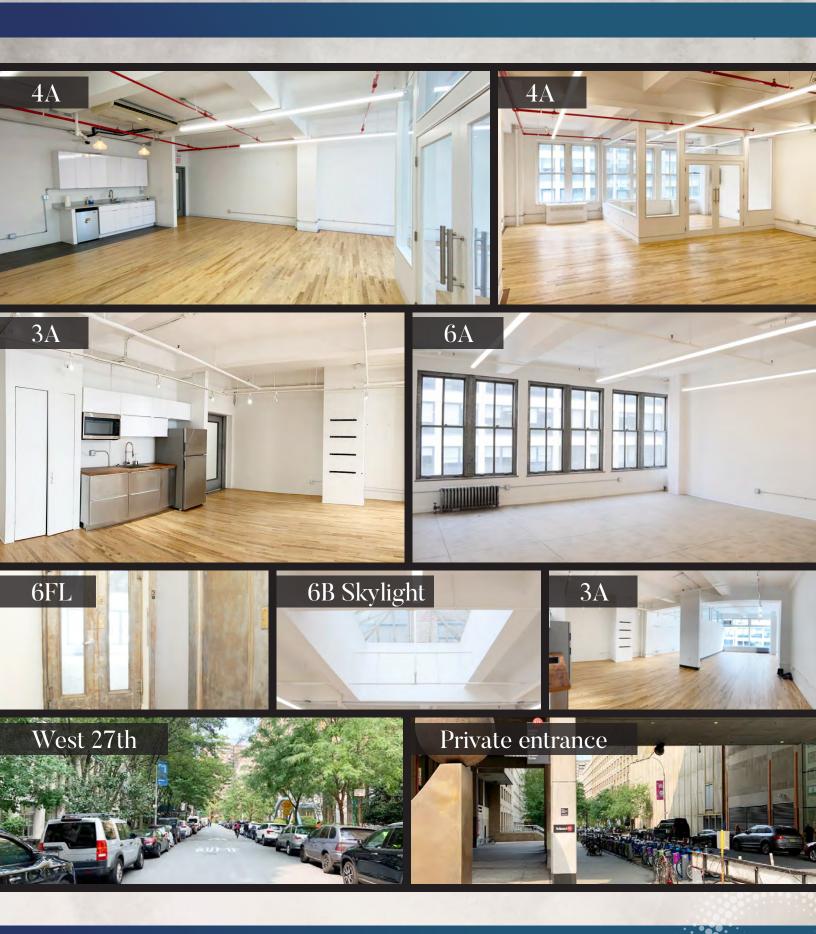

### 242 WEST 27TH STREET

BETWEEN SEVENTH & EIGHTH AVENUES

6th Floor | 6A | Partial | 1,300 RSF \_ contiguous option 6th Floor | 6B | Partial | 1,200 RSF

- Exposed ceilingsPolished concrete floors
- Private restroom (only in B spaces)
- Large skylight, great natural light (only in B spaces)
- New Wet pantry (only in A spaces)
- New HVAC unites

### 242 WEST 27TH STREET

4th Floor | 4A | Partial | 1,300 RSF

- Exposed ceilingsHardwood floors
- Great natural light

### 242 WEST 27TH STREET

3rd Floor | 3A | Partial | 1,300 RSF

- Exposed ceilingsHardwood floorsGreat natural light
- New Wet pantry