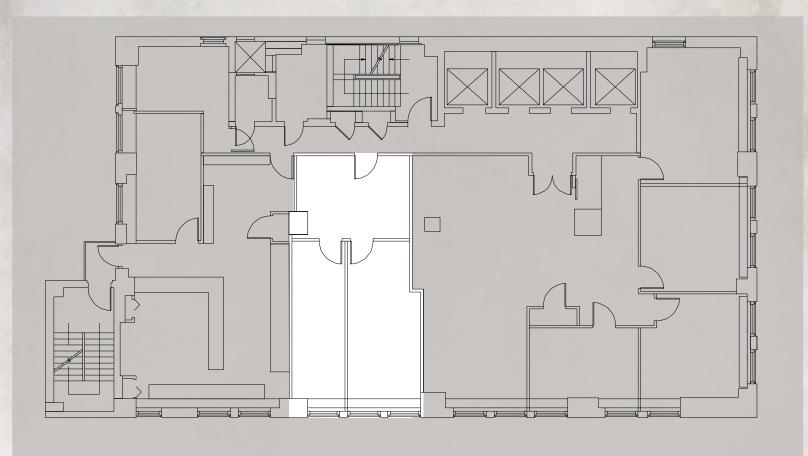

### 18 EAST 41ST STREET

BETWEEN FIFTH & MADISON AVENUES

13TH | ENTIRE | 5,200 RSF

# SPACE NOTES

- Space is built with glass finishes Communal pantry
- 2 Private bathrooms, 1 ADA bathroom
- New Windows