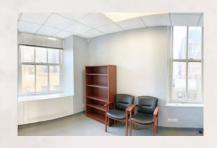

# SPACE NOTES

BETWEEN FIFTH & MADISON AVENUES

17TH | SUITE 1704 | 1,812 RSF

- Corner unit, great natural lightNew windows

- Exposed ceilings Polished concrete floors

### 18 EAST 41ST STREET

SPACE NOTES

BETWEEN FIFTH & MADISON AVENUES

17TH | SUITE 1703 | 1,960 RSF

- 4 OfficesWet Pantry
- Large reception area