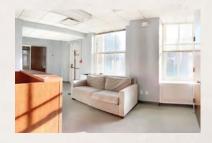

# SPACE NOTES

BETWEEN FIFTH & MADISON AVENUES

17TH | SUITE 1702 | 1,478 RSF

- Street facing unit, great natural light2 conference rooms
- Open work station Wet Pantry