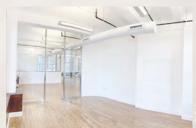

### 18 EAST 41ST STREET

BETWEEN FIFTH & MADISON AVENUES

13TH | ENTIRE | 5,200 RSF

# SPACE NOTES

- Space is built with glass finishes Communal pantry
- 2 Private bathrooms, 1 ADA bathroom
- New Windows