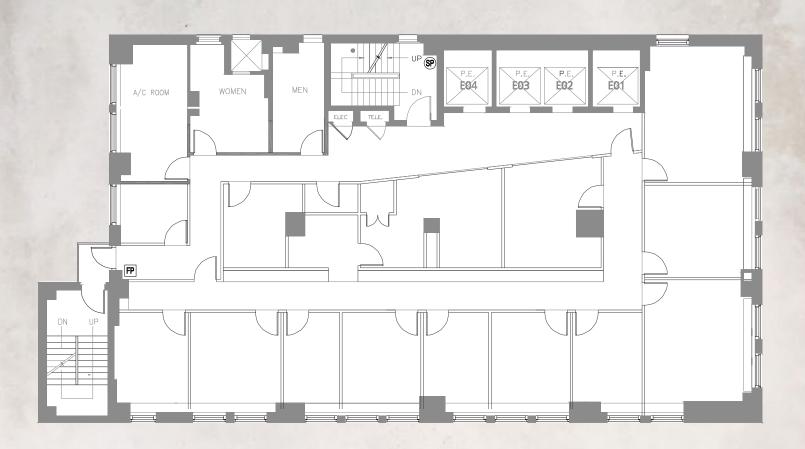

### 18 EAST 41ST STREET

BETWEEN FIFTH & MADISON AVENUES

13TH | ENTIRE | 5,200 RSF

# SPACE NOTES

- Space is built with glass finishes Communal pantry
- 2 Private bathrooms, 1 ADA bathroom
- New Windows