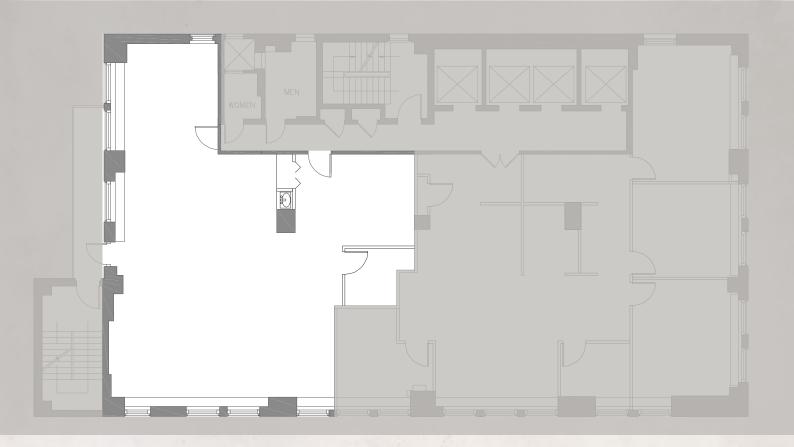

### 18 EAST 41ST STREET

SPACE NOTES

BETWEEN FIFTH & MADISON AVENUES

12TH | SUITE 1202 | 2,219 RSF