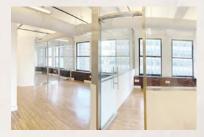

### 18 EAST 41ST STREET

BETWEEN FIFTH & MADISON AVENUES

13TH | ENTIRE | 5,200 RSF

# SPACE NOTES

- Space is built with glass finishes Communal pantry
- 2 Private bathrooms, 1 ADA bathroom
- New Windows