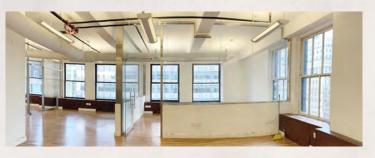

### 18 EAST 41ST STREET

BETWEEN FIFTH & MADISON AVENUES

16TH | SUITE 1600 | 2,445 RSF

### SPACE NOTES

- Glass front conference room
- Exposed ceilings
- Hardwood floors
- Wet pantry
  Corner unit, great natural light
  New windows