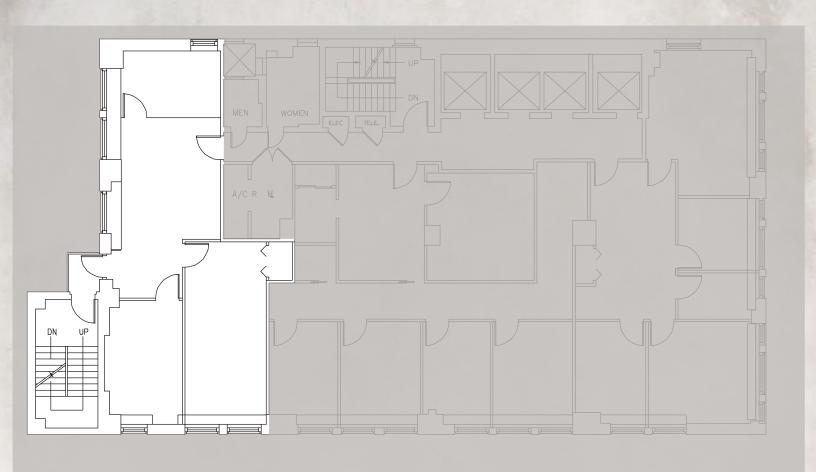

### 18 EAST 41ST STREET

BETWEEN FIFTH & MADISON AVENUES

13TH | ENTIRE | 5,200 RSF

# SPACE NOTES

- Space is built with glass finishes Communal pantry
- 2 Private bathrooms, 1 ADA bathroom
- New Windows