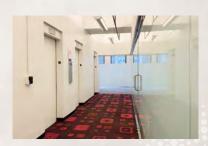

### 18 EAST 41ST STREET

BETWEEN FIFTH & MADISON AVENUES

13TH | ENTIRE | 5,200 RSF

# SPACE NOTES

- Space is built with glass finishes Communal pantry
- 2 Private bathrooms, 1 ADA bathroom
- New Windows