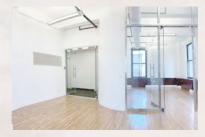

### 18 EAST 41ST STREET

BETWEEN FIFTH & MADISON AVENUES

13TH | ENTIRE | 5,200 RSF

# SPACE NOTES

- Space is built with glass finishes Communal pantry
- 2 Private bathrooms, 1 ADA bathroom
- New Windows