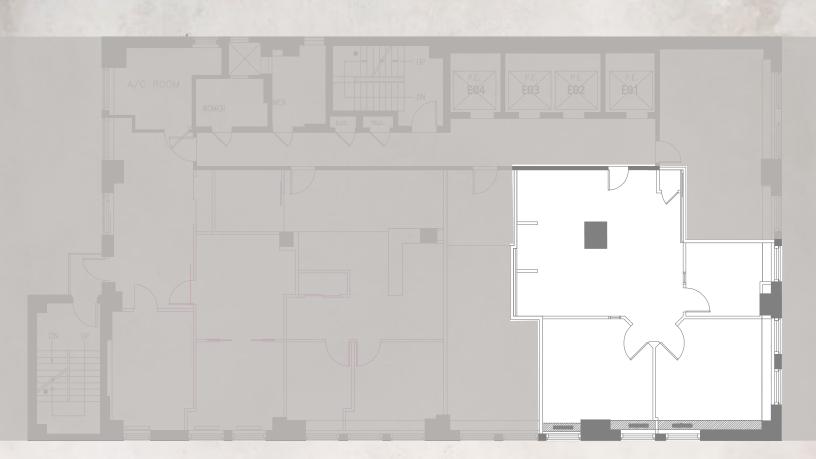

### 18 EAST 41ST STREET

BETWEEN FIFTH & MADISON AVENUES

16TH | SUITE 1600 | 2,445 RSF

### SPACE NOTES

- Glass front conference room
- Exposed ceilings
- Hardwood floors
- Wet pantry
  Corner unit, great natural light
  New windows