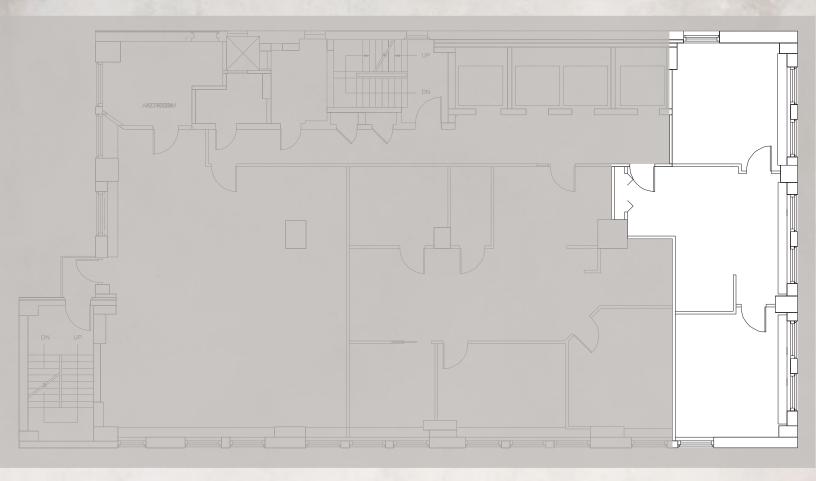

### 18 EAST 41ST STREET

BETWEEN FIFTH & MADISON AVENUES

13TH | ENTIRE | 5,200 RSF

# SPACE NOTES

- Space is built with glass finishes Communal pantry
- 2 Private bathrooms, 1 ADA bathroom
- New Windows