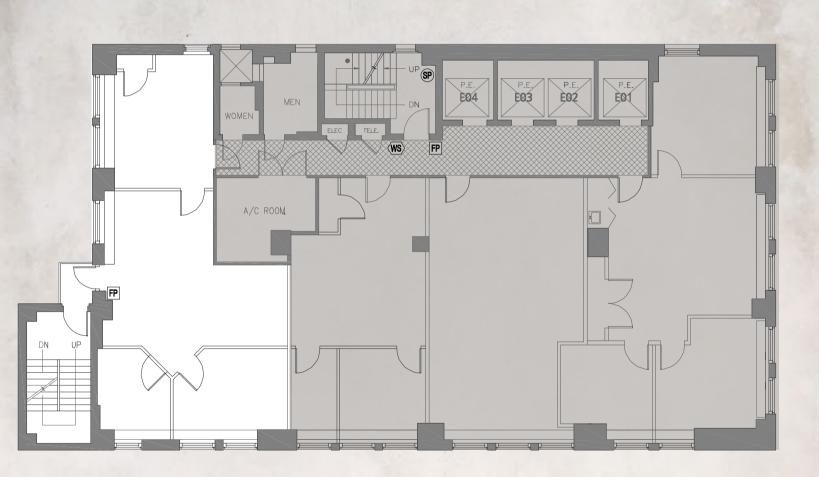

### 18 EAST 41ST STREET

BETWEEN FIFTH & MADISON AVENUES

13TH | ENTIRE | 5,200 RSF

# SPACE NOTES

- Space is built with glass finishes Communal pantry
- 2 Private bathrooms, 1 ADA bathroom
- New Windows