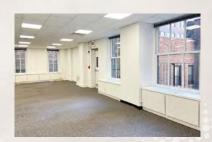

# SPACE NOTES

BETWEEN FIFTH & MADISON AVENUES

19TH | SUITE 1906 | 1,553 RSF

- Corner unit, great natural light3 offices
- Wet pantryDrop ceiling