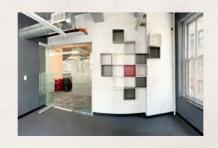

### 18 EAST 41ST STREET

SPACE NOTES

BETWEEN FIFTH & MADISON AVENUES

17TH | SUITE 1703 | 1,960 RSF

- 4 OfficesWet Pantry
- Large reception area