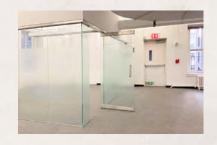

### 18 EAST 41ST STREET

BETWEEN FIFTH & MADISON AVENUES

13TH | ENTIRE | 5,200 RSF

# SPACE NOTES

- Space is built with glass finishes Communal pantry
- 2 Private bathrooms, 1 ADA bathroom
- New Windows