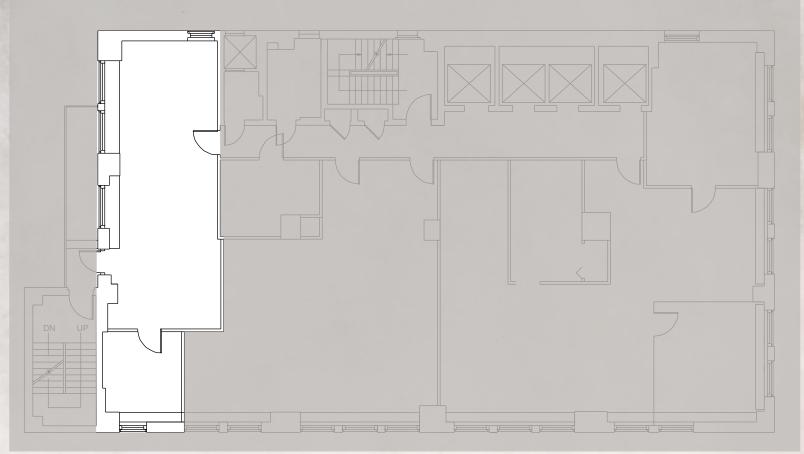

# 18 EAST 41ST STREET

Between Fifth & Madison Avenues

Partial Floor Availabilites: 632-3,082 SF Entire Floor Availabilities: 5,200 SF

| Address         | 18 East 41st Street     |
|-----------------|-------------------------|
| Between         | Fifth & Madison Avenues |
| Available Space | 632 - 5,200 RSF         |

Available Space 632 - 5,200 KSF

Asking Rent Upon Request

Conditions Built

Term 3 to 10 Years

### **Property Highlights:**

- Major Capital Improvements Underway
- ➤ New Windows
- ➤ 24/7 Building Access
- Close Proximity to Grand Central & Bryant Park

Transportation

D, B, F, M, E, S, 4, 5, 6, 7 & (Metro North and Amtrak)