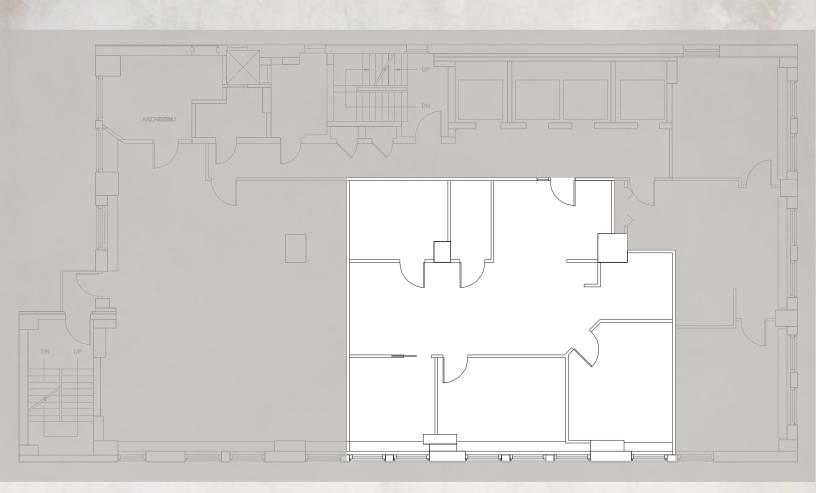

### 18 EAST 41ST STREET

BETWEEN FIFTH & MADISON AVENUES

13TH | ENTIRE | 5,200 RSF

# SPACE NOTES

- Space is built with glass finishes Communal pantry
- 2 Private bathrooms, 1 ADA bathroom
- New Windows