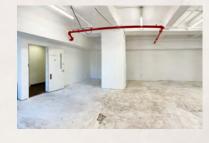

### 18 EAST 41ST STREET

BETWEEN FIFTH & MADISON AVENUES

16TH | SUITE 1600 | 2,445 RSF

### SPACE NOTES

- Glass front conference room
- Exposed ceilings
- Hardwood floors
- Wet pantry
  Corner unit, great natural light
  New windows