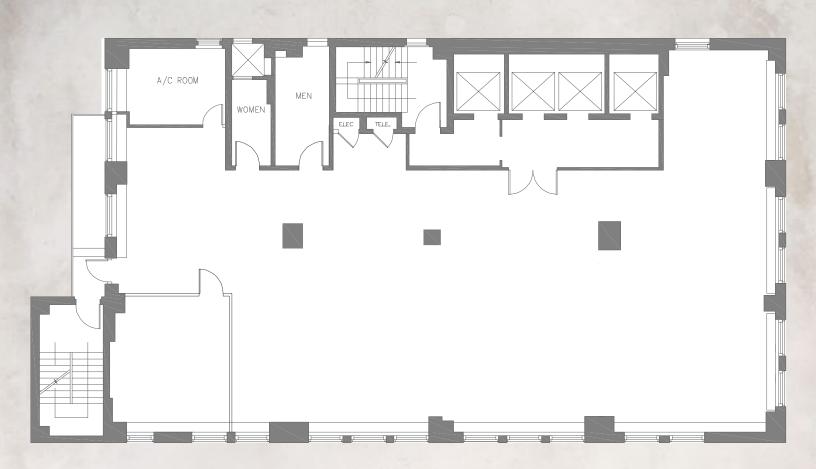

### 18 EAST 41ST STREET

SPACE NOTES

BETWEEN FIFTH & MADISON AVENUES

10TH | ENTIRE 1000 | 5,200 RSF

- 4 offices
- 2 conference rooms