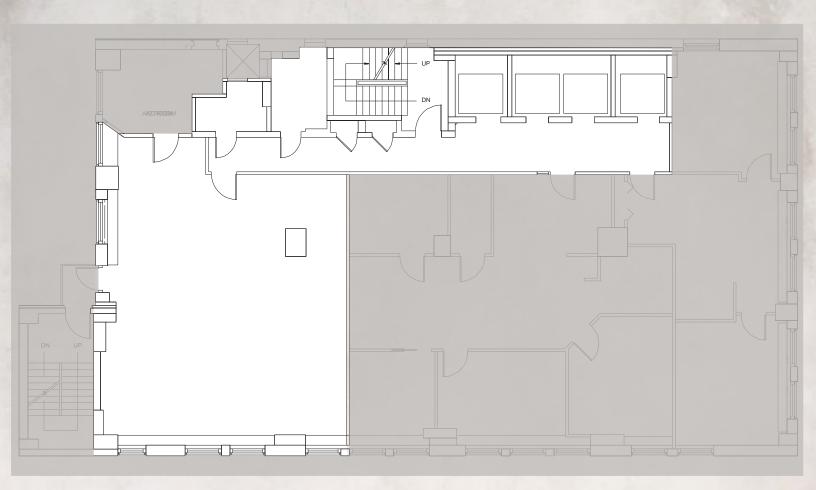

### 18 EAST 41ST STREET

BETWEEN FIFTH & MADISON AVENUES

13TH | ENTIRE | 5,200 RSF

# SPACE NOTES

- Space is built with glass finishes Communal pantry
- 2 Private bathrooms, 1 ADA bathroom
- New Windows