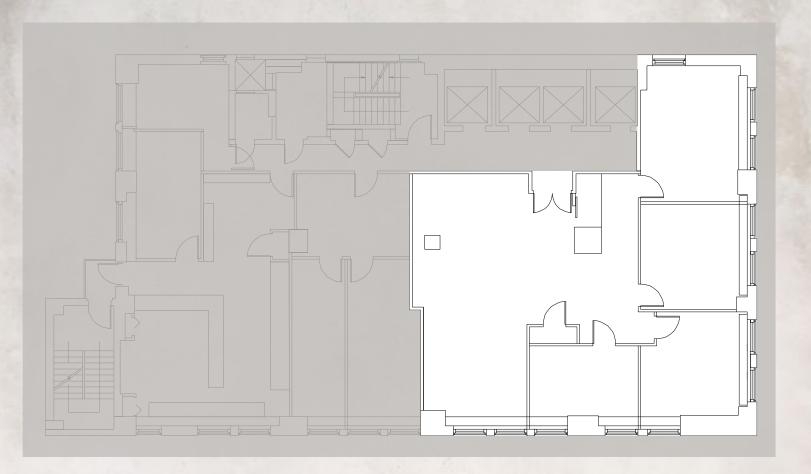

### 18 EAST 41ST STREET

BETWEEN FIFTH & MADISON AVENUES

13TH | ENTIRE | 5,200 RSF

# SPACE NOTES

- Space is built with glass finishes Communal pantry
- 2 Private bathrooms, 1 ADA bathroom
- New Windows