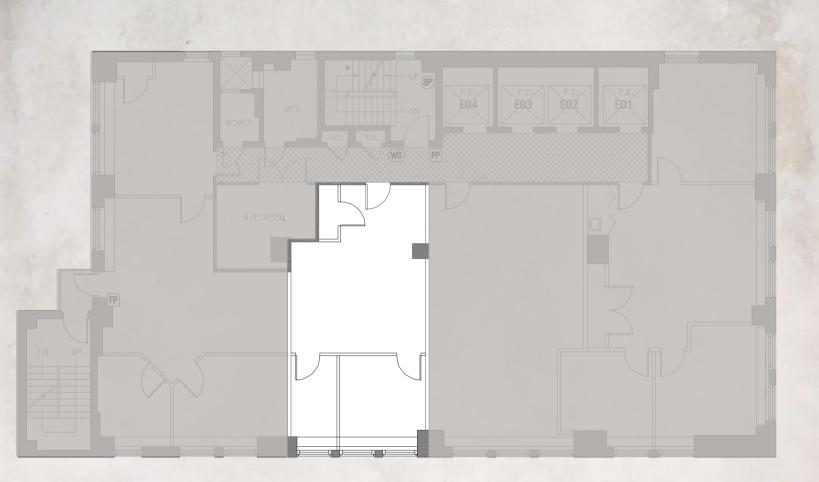

### 18 EAST 41ST STREET

SPACE NOTES

BETWEEN FIFTH & MADISON AVENUES

12TH | SUITE 1202 | 2,219 RSF