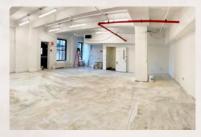

### 18 EAST 41ST STREET

BETWEEN FIFTH & MADISON AVENUES

16TH | SUITE 1600 | 2,445 RSF

### SPACE NOTES

- Glass front conference room
- Exposed ceilings
- Hardwood floors
- Wet pantry
  Corner unit, great natural light
  New windows