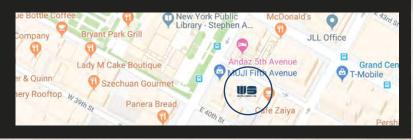

# 18 EAST 41ST STREET

Between Fifth & Madison Avenues

Partial Floor Availabilites: 632-3,082 SF Entire Floor Availabilities: 5,200 SF

| Address         | 18 East 41st Street     |
|-----------------|-------------------------|
| Between         | Fifth & Madison Avenues |
| Available Space | 632 - 5,200 RSF         |

### **Property Highlights:**

- Major Capital Improvements Underway
- ➤ New Windows
- ➤ 24/7 Building Access
- Close Proximity to Grand Central & Bryant Park

Transportation

D, B, F, M, E, S, 4, 5, 6, 7 & (Metro North and Amtrak)