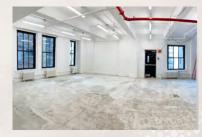

# SPACE NOTES

BETWEEN FIFTH & MADISON AVENUES

17TH | SUITE 1704 | 1,812 RSF

- Corner unit, great natural lightNew windows

- Exposed ceilings Polished concrete floors