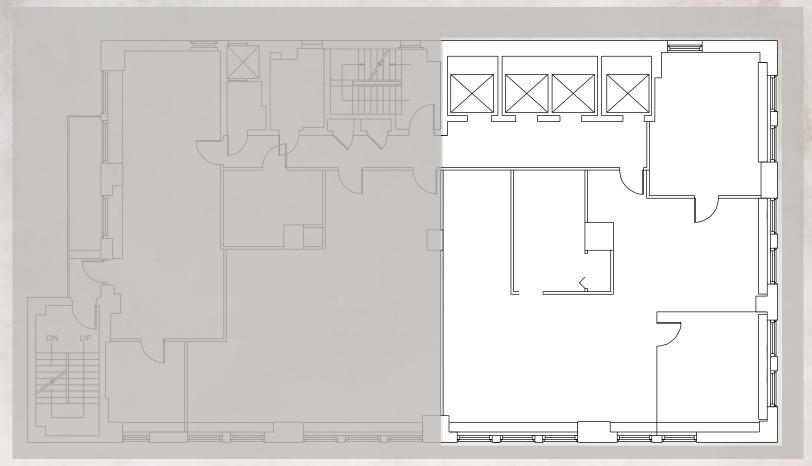

### 18 EAST 41ST STREET

BETWEEN FIFTH & MADISON AVENUES

13TH | ENTIRE | 5,200 RSF

# SPACE NOTES

- Space is built with glass finishes Communal pantry
- 2 Private bathrooms, 1 ADA bathroom
- New Windows