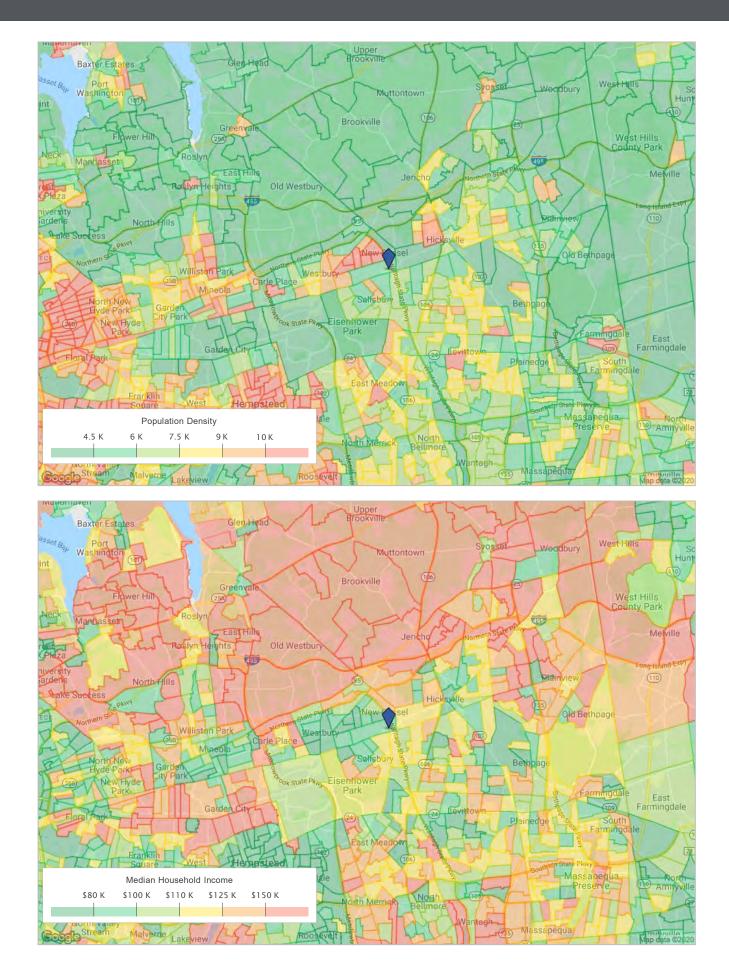

#### HEAT MAPS

#### AREA INFO

| DEMOS                      | 1MILE     | 3 MILES   | 5 MILES   |  |
|----------------------------|-----------|-----------|-----------|--|
| POPULATION                 | 21,144    | 142,771   | 400,173   |  |
| DAYTIME POPULATION         | 20,508    | 163,562   | 447,949   |  |
| AVERAGE HOUSEHOLD INCOME   | \$134,868 | \$143,012 | \$149,815 |  |
| MEDIAN HOUSEHOLD<br>INCOME | \$106,793 | \$107,910 | \$110,184 |  |