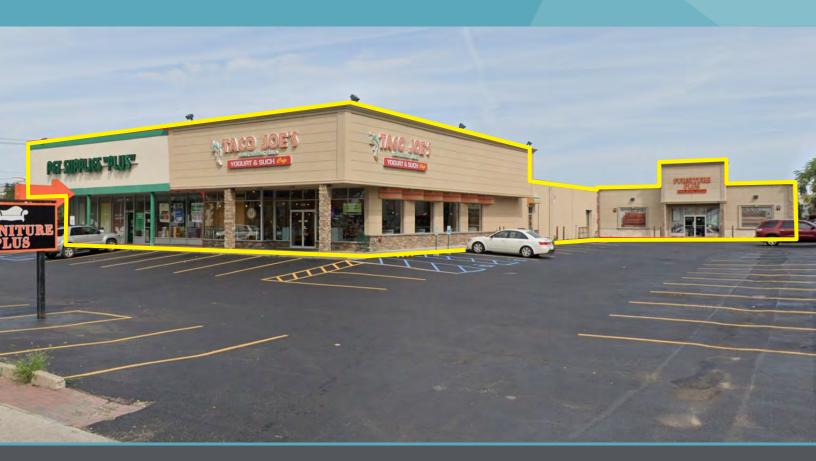

# 15,000 SF FREE STAND STANDING BUILDING FOR LEASE 1137 OLD COUNTRY ROAD

WESTBURY, NY - WILL DIVIDE

Premises 4,000 SF - 15,000 SF

Rent UPON REQUEST

Frontage
154' ON OLD COUNTRY ROAD
WITH 2 CURB CUTS

Neighbors
STARBUCKS, CITIBANK, TD BANK, DOLLAR TREE
TOYOTA, CENTURY 21, OUTBACK STEAKHOUSE

#### Comments

- RETAIL, OFFICE, &INDUSTRIAL USES CONSIDERED
- · TOTAL LOT SIZE: 37,026 SF
- · 54 PARKING SPOTS ON SITE
- · RIGHT OFF OF THE WANTAGH PARKWAY
- HAS DESIGNATED LOADING DOCK
- · FREESTANDING BUILDING