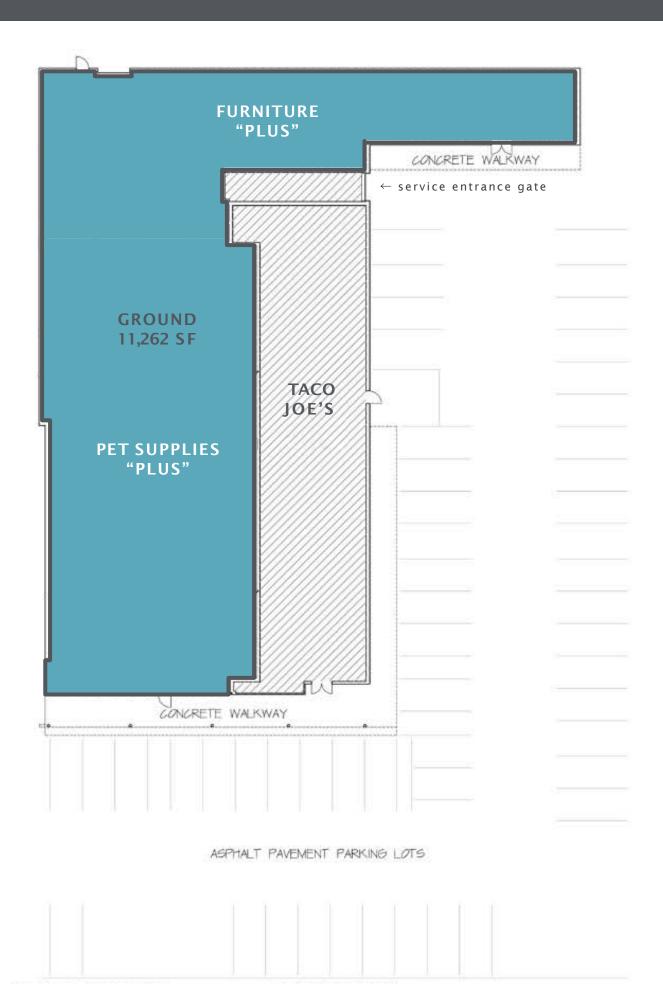

# 15,000 SF FREE STAND STANDING BUILDING FOR LEASE 1137 OLD COUNTRY ROAD

WESTBURY, NY - WILL DIVIDE





Premises 4,000 SF - 15,000 SF

Rent UPON REQUEST

Frontage
154' ON OLD COUNTRY ROAD
WITH 2 CURB CUTS

Neighbors
STARBUCKS, CITIBANK, TD BANK, DOLLAR TREE
TOYOTA, CENTURY 21, OUTBACK STEAKHOUSE

#### Comments

- RETAIL, OFFICE, &INDUSTRIAL USES CONSIDERED
- · TOTAL LOT SIZE: 37,026 SF
- · 54 PARKING SPOTS ON SITE
- · RIGHT OFF OF THE WANTAGH PARKWAY
- HAS DESIGNATED LOADING DOCK
- · FREESTANDING BUILDING

### FLOORPLANS DIVISIONS





# FLOORPLANS FULL BUILDING



# TAX MAP







#### HEAT MAPS



#### AREA INFO



| DEMOS                      | 1MILE     | 3 MILES   | 5 MILES   |  |
|----------------------------|-----------|-----------|-----------|--|
| POPULATION                 | 21,144    | 142,771   | 400,173   |  |
| DAYTIME POPULATION         | 20,508    | 163,562   | 447,949   |  |
| AVERAGE HOUSEHOLD INCOME   | \$134,868 | \$143,012 | \$149,815 |  |
| MEDIAN HOUSEHOLD<br>INCOME | \$106,793 | \$107,910 | \$110,184 |  |

©2020 Cushman & Wakefield. All rights reserved. The information contained in this communication is strictly confidential. This information has been obtained from sources believed to be reliable but has not been verified.

NO WARRANTY OR REPRESENTATION, EXPRESS OR IMPLIED, IS WADE AS TO THE CON