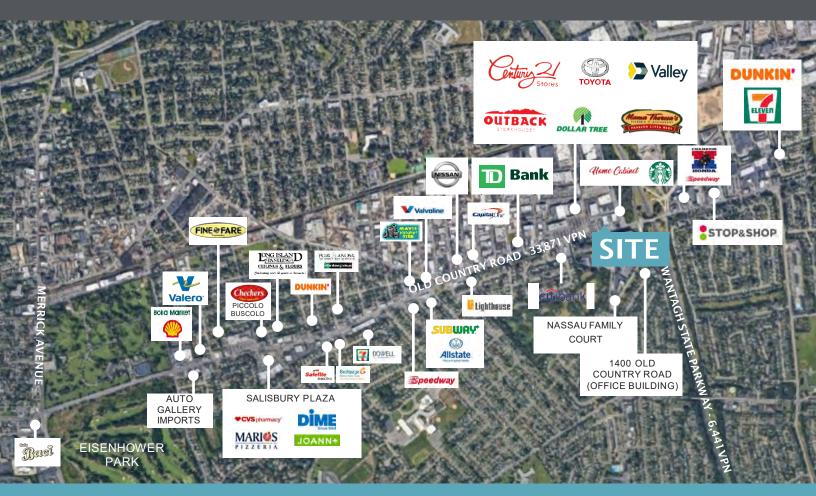

# 15,000 SF FREE STAND STANDING BUILDING FOR LEASE 1137 OLD COUNTRY ROAD

WESTBURY, NY - WILL DIVIDE

Premises 4,000 SF - 15,000 SF

Rent UPON REQUEST

Frontage
154' ON OLD COUNTRY ROAD
WITH 2 CURB CUTS

Neighbors
STARBUCKS, CITIBANK, TD BANK, DOLLAR TREE
TOYOTA, CENTURY 21, OUTBACK STEAKHOUSE

#### Comments

- RETAIL, OFFICE, &INDUSTRIAL USES CONSIDERED
- · TOTAL LOT SIZE: 37,026 SF
- · 54 PARKING SPOTS ON SITE
- · RIGHT OFF OF THE WANTAGH PARKWAY
- HAS DESIGNATED LOADING DOCK
- · FREESTANDING BUILDING