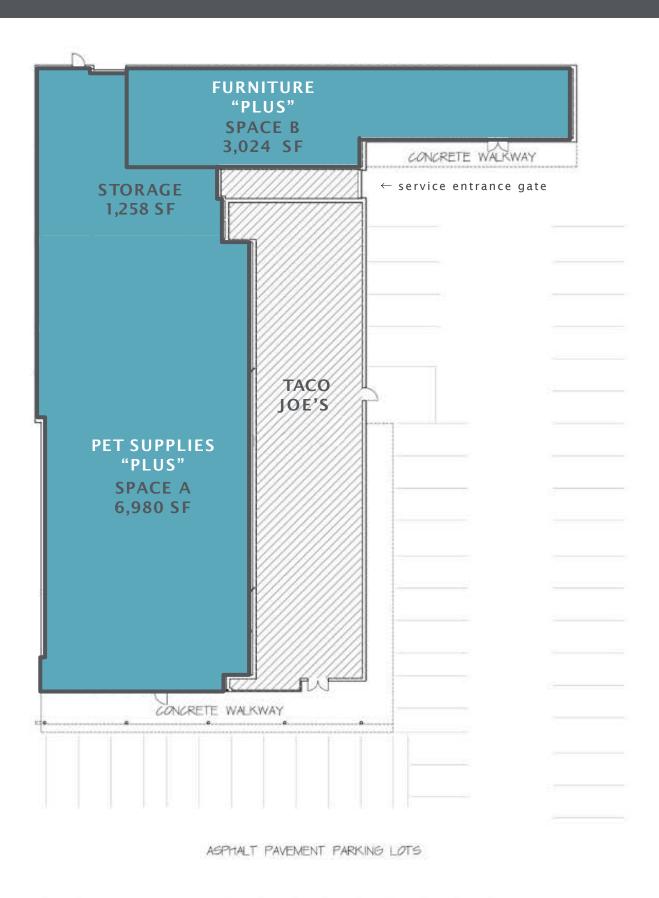

# 15,000 SF FREE STAND STANDING BUILDING FOR LEASE 1137 OLD COUNTRY ROAD

WESTBURY, NY - WILL DIVIDE





Premises 4,000 SF - 15,000 SF

Rent UPON REQUEST

Frontage
154' ON OLD COUNTRY ROAD
WITH 2 CURB CUTS

Neighbors
STARBUCKS, CITIBANK, TD BANK, DOLLAR TREE
TOYOTA, CENTURY 21, OUTBACK STEAKHOUSE

#### Comments

- RETAIL, OFFICE, &INDUSTRIAL USES CONSIDERED
- · TOTAL LOT SIZE: 37,026 SF
- · 54 PARKING SPOTS ON SITE
- · RIGHT OFF OF THE WANTAGH PARKWAY
- HAS DESIGNATED LOADING DOCK
- · FREESTANDING BUILDING

### FLOORPLANS DIVISIONS





# FLOORPLANS FULL BUILDING



# TAX MAP







#### HEAT MAPS



#### AREA INFO



| DEMOS                      | 1MILE     | 3 MILES   | 5 MILES   |  |
|----------------------------|-----------|-----------|-----------|--|
| POPULATION                 | 21,144    | 142,771   | 400,173   |  |
| DAYTIME POPULATION         | 20,508    | 163,562   | 447,949   |  |
| AVERAGE HOUSEHOLD INCOME   | \$134,868 | \$143,012 | \$149,815 |  |
| MEDIAN HOUSEHOLD<br>INCOME | \$106,793 | \$107,910 | \$110,184 |  |

©2020 Cushman & Wakefield. All rights reserved. The information contained in this communication is strictly confidential. This information has been obtained from sources believed to be reliable but has not been verified.

NO WARRANTY OR REPRESENTATION, EXPRESS OR IMPLIED, IS WADE AS TO THE C