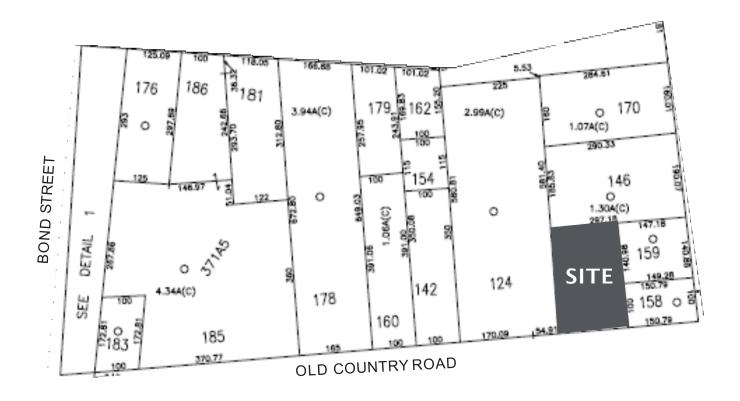

# 15,000 SF FREE STAND STANDING BUILDING FOR LEASE 1137 OLD COUNTRY ROAD

WESTBURY, NY - WILL DIVIDE





Premises 4,000 SF - 15,000 SF

Rent UPON REQUEST

Frontage
154' ON OLD COUNTRY ROAD
WITH 2 CURB CUTS

Neighbors
STARBUCKS, CITIBANK, TD BANK, DOLLAR TREE
TOYOTA, CENTURY 21, OUTBACK STEAKHOUSE

#### Comments

- RETAIL, OFFICE, &INDUSTRIAL USES CONSIDERED
- · TOTAL LOT SIZE: 37,026 SF
- · 54 PARKING SPOTS ON SITE
- · RIGHT OFF OF THE WANTAGH PARKWAY
- HAS DESIGNATED LOADING DOCK
- · FREESTANDING BUILDING

### FLOORPLANS DIVISIONS





# FLOORPLANS FULL BUILDING



# TAX MAP







#### HEAT MAPS



#### AREA INFO



| DEMOS                      | 1MILE     | 3 MILES   | 5 MILES   |  |
|----------------------------|-----------|-----------|-----------|--|
| POPULATION                 | 21,144    | 142,771   | 400,173   |  |
| DAYTIME POPULATION         | 20,508    | 163,562   | 447,949   |  |
| AVERAGE HOUSEHOLD INCOME   | \$134,868 | \$143,012 | \$149,815 |  |
| MEDIAN HOUSEHOLD<br>INCOME | \$106,793 | \$107,910 | \$110,184 |  |

©2020 Cushman & Wakefield. All rights reserved. The information contained in this communication is strictly confidential. This information has been obtained from sources believed to be reliable but has not been verified.

NO WARRANTY OR REPRESENTATION, EXPRESS OR IMPLIED, IS WADE AS TO THE CONDITION OF THE PROPERTY (OR PROPERTIES) REFE