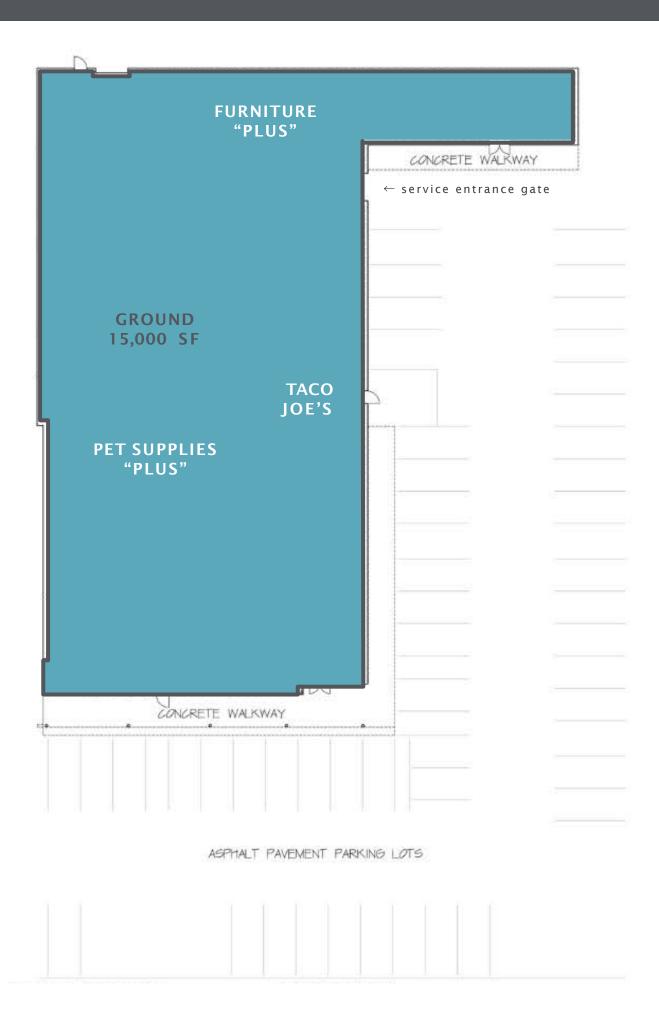

# 15,000 SF FREE STAND STANDING BUILDING FOR LEASE 1137 OLD COUNTRY ROAD

WESTBURY, NY - WILL DIVIDE





Premises 4,000 SF - 15,000 SF

Rent UPON REQUEST

Frontage
154' ON OLD COUNTRY ROAD
WITH 2 CURB CUTS

Neighbors
STARBUCKS, CITIBANK, TD BANK, DOLLAR TREE
TOYOTA, CENTURY 21, OUTBACK STEAKHOUSE

#### Comments

- RETAIL, OFFICE, &INDUSTRIAL USES CONSIDERED
- · TOTAL LOT SIZE: 37,026 SF
- · 54 PARKING SPOTS ON SITE
- · RIGHT OFF OF THE WANTAGH PARKWAY
- HAS DESIGNATED LOADING DOCK
- · FREESTANDING BUILDING

### FLOORPLANS DIVISIONS





# FLOORPLANS FULL BUILDING



# TAX MAP







#### HEAT MAPS



#### AREA INFO



| DEMOS                      | 1MILE     | 3 MILES   | 5 MILES   |  |
|----------------------------|-----------|-----------|-----------|--|
| POPULATION                 | 21,144    | 142,771   | 400,173   |  |
| DAYTIME POPULATION         | 20,508    | 163,562   | 447,949   |  |
| AVERAGE HOUSEHOLD INCOME   | \$134,868 | \$143,012 | \$149,815 |  |
| MEDIAN HOUSEHOLD<br>INCOME | \$106,793 | \$107,910 | \$110,184 |  |

©2020 Cushman & Wakefield. All rights reserved. The information contained in this communication is strictly confidential. This information has been obtained from sources believed to be reliable but has not been verified.

NO WARRANTY OR REPRESENTATION, EXPRESS OR IMPLIED, IS WADE AS TO THE CONDITION OF THE PROPERTY (OR PRO