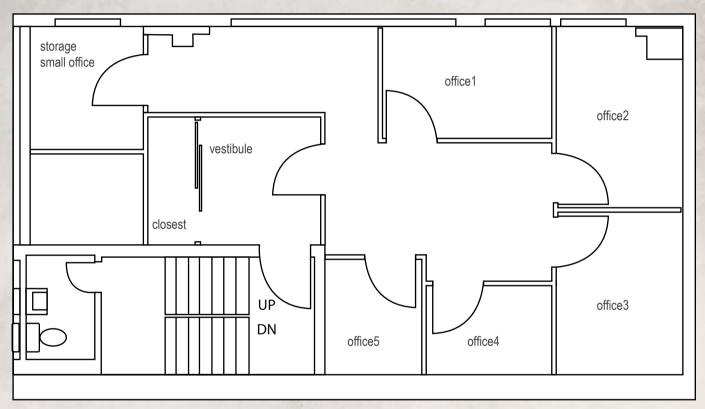

# 2ND FLOOR

## 516 EIGHTH AVENUE

CORNER OF EIGHTH AVENUE AND 36TH STREET 2ND | 1,250 RSF

# SPACE NOTES

- Great natural light 5 Offices
- Security vestibule