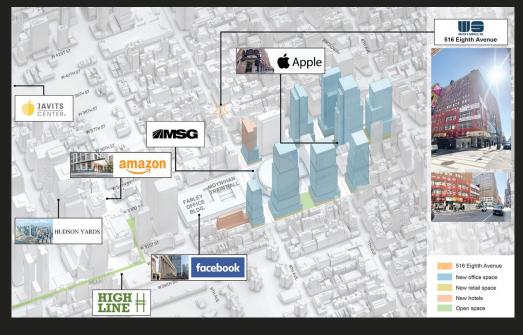

#### 516 EIGHTH AVENUE

Corner of Eighth Avenue and 36th Street

Partial Floor 2nd Floor: 1,250 RSF Partial Floor 3rd Floor: 1,250 RSF Contiguous 2,500 RSF

Address 516 Eighth Avenue

Between Eighth Avenue and 36th Street

#### **Property Highlights:**

- > Private Entrance
- Great Natural Lighting
- ➤ 24/7 Building Access
- Close Proximity to Penn Station and Port Authority

Transportation

A, C, E, 1, 2, 3, N, Q, R, W & (NJ PATH and Amtrak)