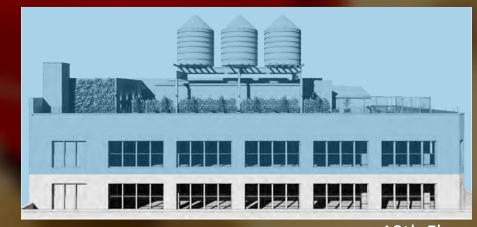

### Penthouse | 6,769 RSF

- Potential for private roof deck
- Recently built with glass fronts
- Exposed ceilings
- Communal wet pantry- Windows on 3 sides
- Great natural light and views

#### 19th Floor | 6,769 RSF

- Wraparound terrace
- Delivered white boxed
- Great natural light & views
- Exposed ceilings
- Polished concrete floors
- New wet pantry
- New ADA bathrooms
- New HVAC

Rendering