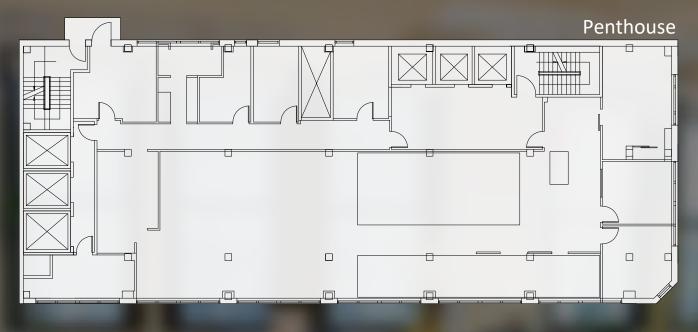

### Penthouse | 6,769 RSF

- Potential for private roof deck
- Recently built with glass fronts
- Exposed ceilings
- Communal wet pantry- Windows on 3 sides
- Great natural light and views

Penthouse

19th Floor

Rendering