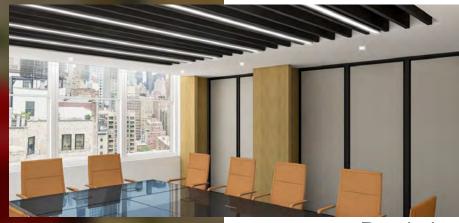

# 419 Park Avenue South Flariron District

Park Avenue lobby



29th Street lobby







## PENTHOUSE DUPLEX

419 Park Avenue South

13,592 RSF

### **DUPLEX HIGHLIGHTS & DETAILS**

### Penthouse | 6,769 RSF

- Potential for private roof deck
- Recently built with glass fronts
- Exposed ceilings
- Communal wet pantry- Windows on 3 sides
- Great natural light and views

#### 19th Floor | 6,769 RSF

- Wraparound terrace
- Delivered white boxed
- Great natural light & views
- Exposed ceilings
- Polished concrete floors
- New wet pantry
- New ADA bathrooms
- New HVAC



Rendering



Penthouse



19th Floor



Rendering

### Rooftop 419 Park Avenue South