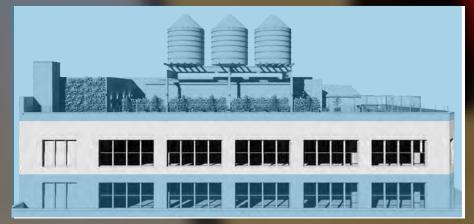

# 419 Park Avenue South Flariron District

Park Avenue lobby



29th Street lobby







## PENTHOUSE DUPLEX

419 Park Avenue South

13,592 RSF

### **DUPLEX HIGHLIGHTS & DETAILS**

### Penthouse | 6,769 RSF

- Potential for private roof deck
- Recently built with glass fronts
- Exposed ceilings
- Communal wet pantry- Windows on 3 sides
- Great natural light and views

#### 19th Floor | 6,769 RSF

- Wraparound terrace
- Delivered white boxed
- Great natural light & views
- Exposed ceilings
- Polished concrete floors
- New wet pantry
- New ADA bathrooms
- New HVAC



Rendering



Penthouse



19th Floor



Rendering

### Rooftop 419 Park Avenue South