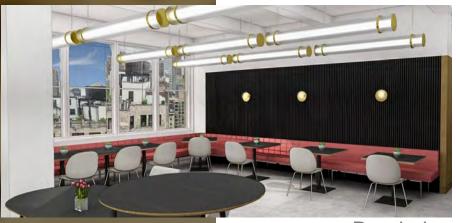

#### 19th Floor | 6,769 RSF

- Wraparound terrace
- Delivered white boxed
- Great natural light & views
- Exposed ceilings
- Polished concrete floors
- New wet pantry
- New ADA bathrooms
- New HVAC

Rendering

Penthouse

19th Floor

Rendering