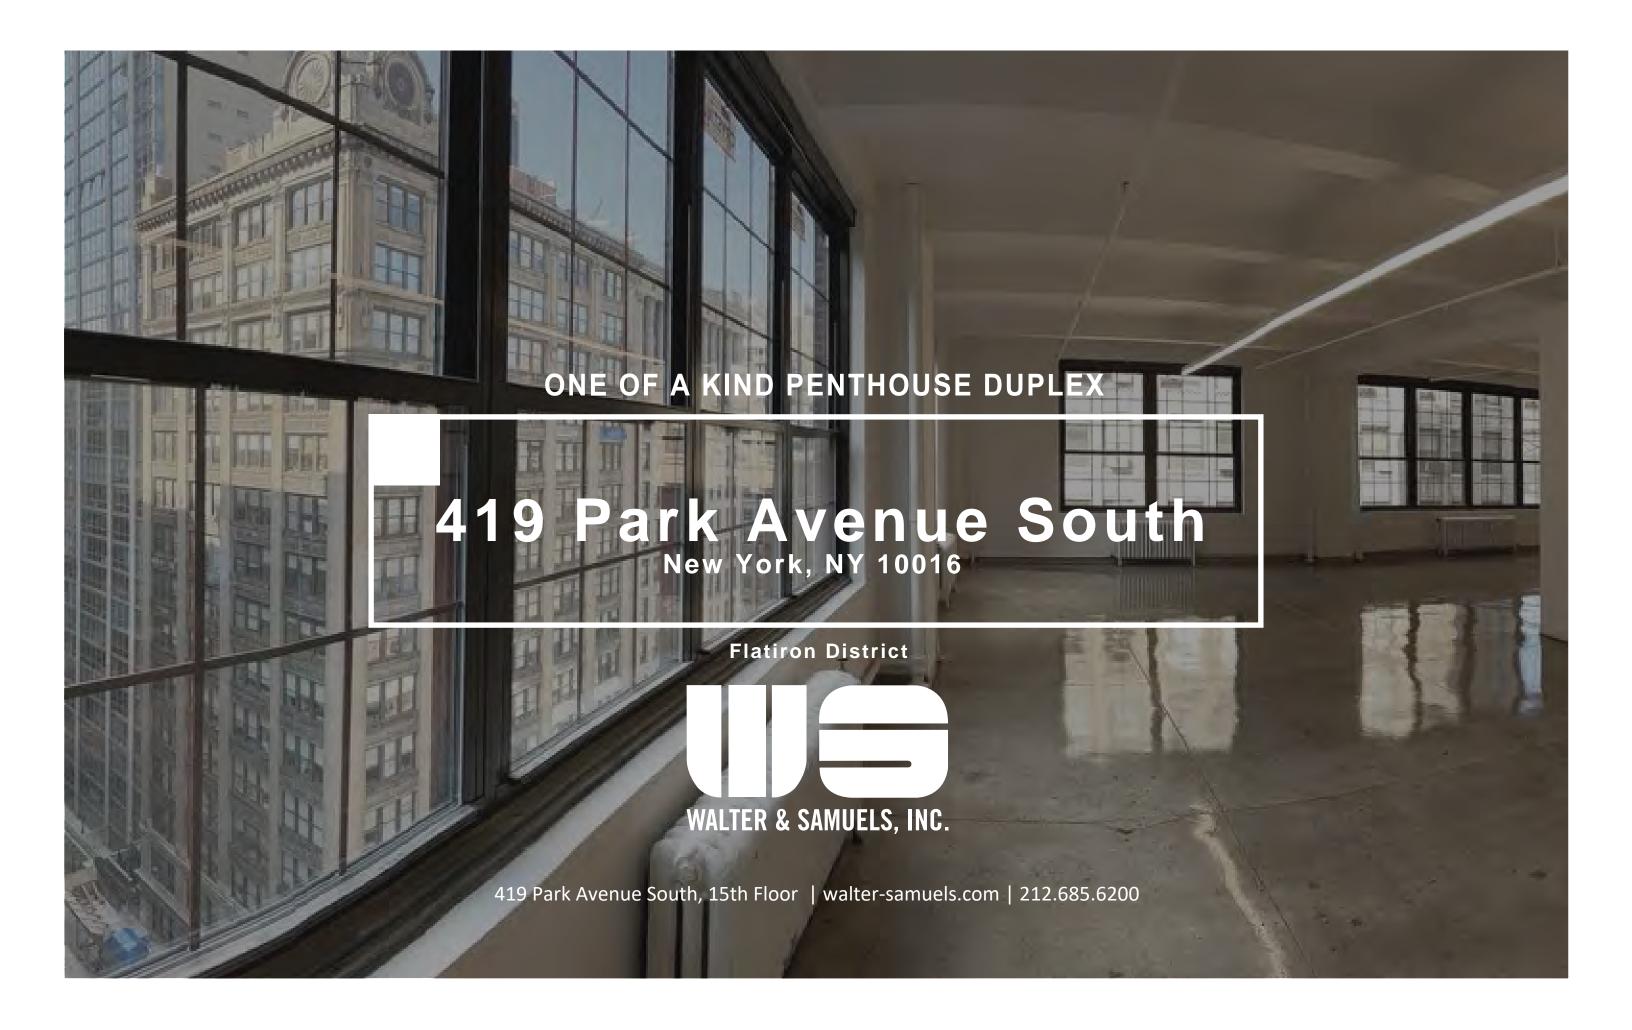

## PENTHOUSE DUPLEX

419 Park Avenue South

13,592 RSF

### **DUPLEX HIGHLIGHTS & DETAILS**

### Penthouse | 6,769 RSF

- Potential for private roof deck
- Recently built with glass fronts
- Exposed ceilings
- Communal wet pantry- Windows on 3 sides
- Great natural light and views

#### 19th Floor | 6,769 RSF

- Wraparound terrace
- Delivered white boxed
- Great natural light & views
- Exposed ceilings
- Polished concrete floors
- New wet pantry
- New ADA bathrooms
- New HVAC

Rendering