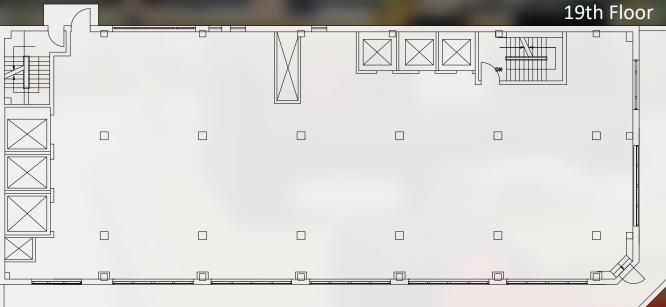

#### 19th Floor | 6,769 RSF

- Wraparound terrace
- Delivered white boxed
- Great natural light & views
- Exposed ceilings
- Polished concrete floors
- New wet pantry
- New ADA bathrooms
- New HVAC

Rendering

Penthouse

19th Floor

Rendering