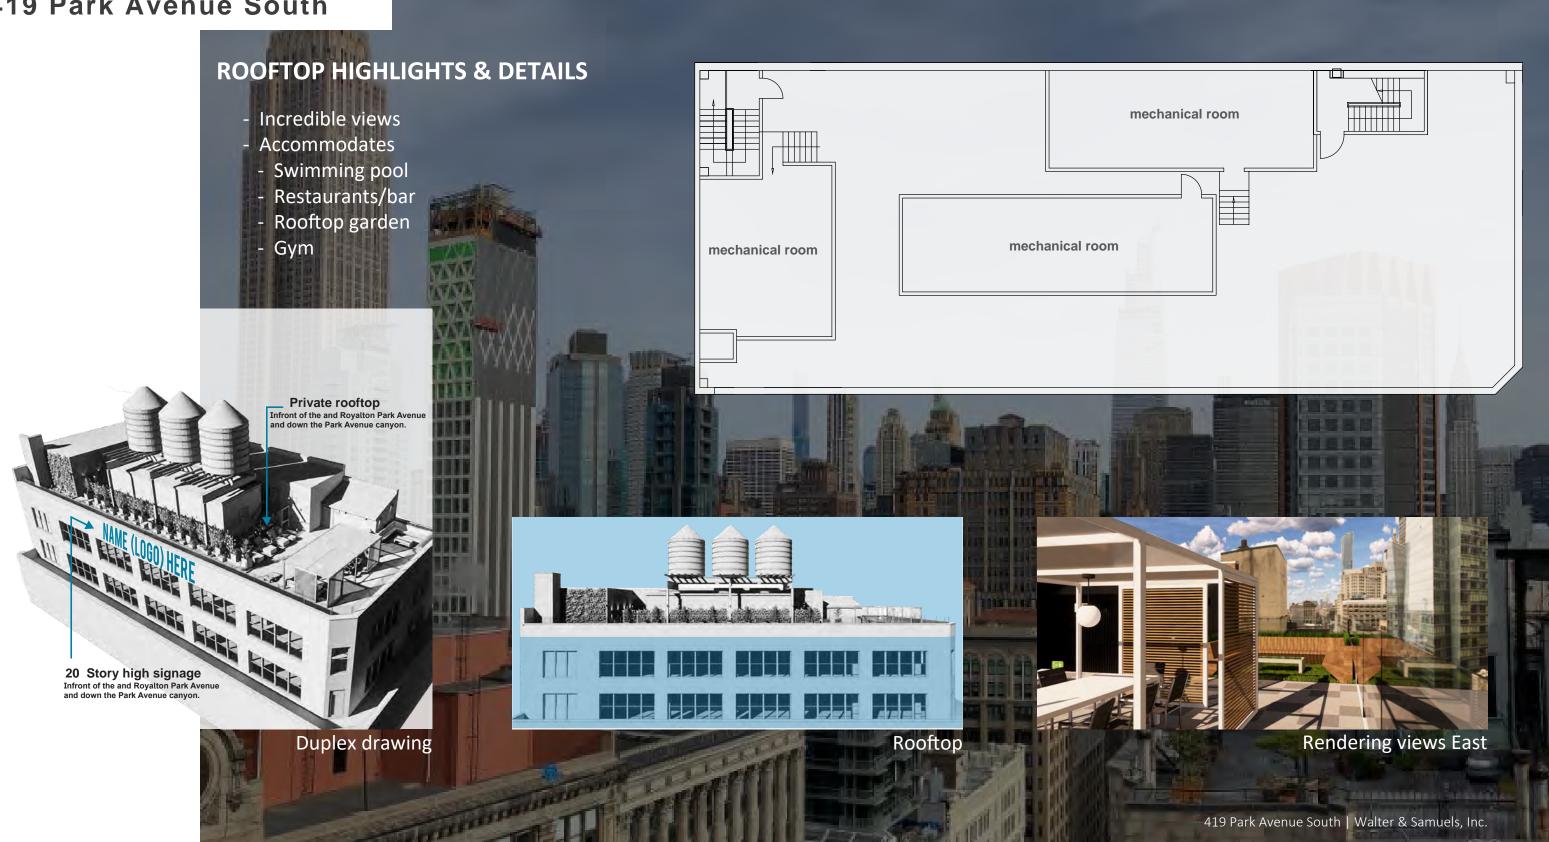

# 419 Park Avenue South Flariron District

Park Avenue lobby



29th Street lobby







## PENTHOUSE DUPLEX

419 Park Avenue South

13,592 RSF

### **DUPLEX HIGHLIGHTS & DETAILS**

### Penthouse | 6,769 RSF

- Potential for private roof deck
- Recently built with glass fronts
- Exposed ceilings
- Communal wet pantry- Windows on 3 sides
- Great natural light and views

#### 19th Floor | 6,769 RSF

- Wraparound terrace
- Delivered white boxed
- Great natural light & views
- Exposed ceilings
- Polished concrete floors
- New wet pantry
- New ADA bathrooms
- New HVAC



Rendering



Penthouse



19th Floor



Rendering

### Rooftop 419 Park Avenue South