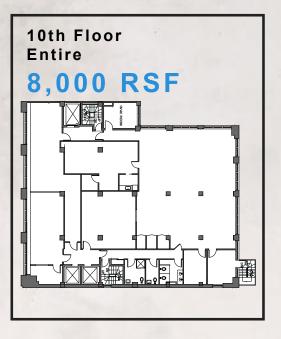

# Available Spaces

# 225 WEST 39TH STREET

Between Seventh & Eighth Avenues

Partial Floor Availabilities: 3,800-5,000 SF

Entire Floor Availabilities: 8,000 SF

| Address         | 225 West 39th Street    |
|-----------------|-------------------------|
| Cross Streets   | Seventh & Eighth Avenue |
| Available Space | 3,800 - 8,000 RSF       |