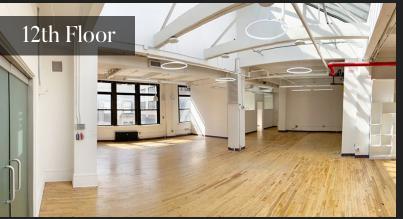

# Typical Floor Plan

# 225 WEST 39TH STREET

Between Seventh & Eighth Avenues

Typical | ENTIRE | 8,000 RSF