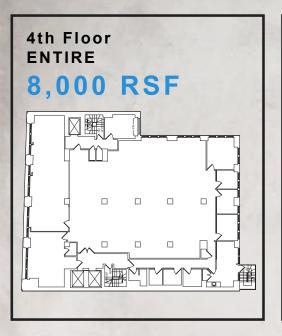

# 225 WEST 39TH STREET

Between Seventh & Eighth Avenues

Typical | ENTIRE | 8,000 RSF

# Available Spaces