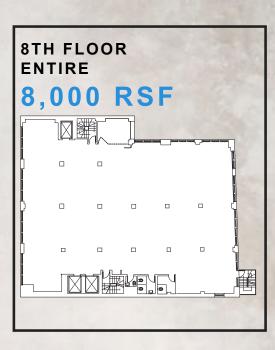

# Available Spaces

# 225 WEST 39TH STREET

Between Seventh & Eighth Avenues

Partial Floor Availabilities: 3,800-5,000 SF

Entire Floor Availabilities: 8,000 SF

| Address         | 225 West 39th Street    |
|-----------------|-------------------------|
| Cross Streets   | Seventh & Eighth Avenue |
| Available Space | 3,800 - 8,000 RSF       |