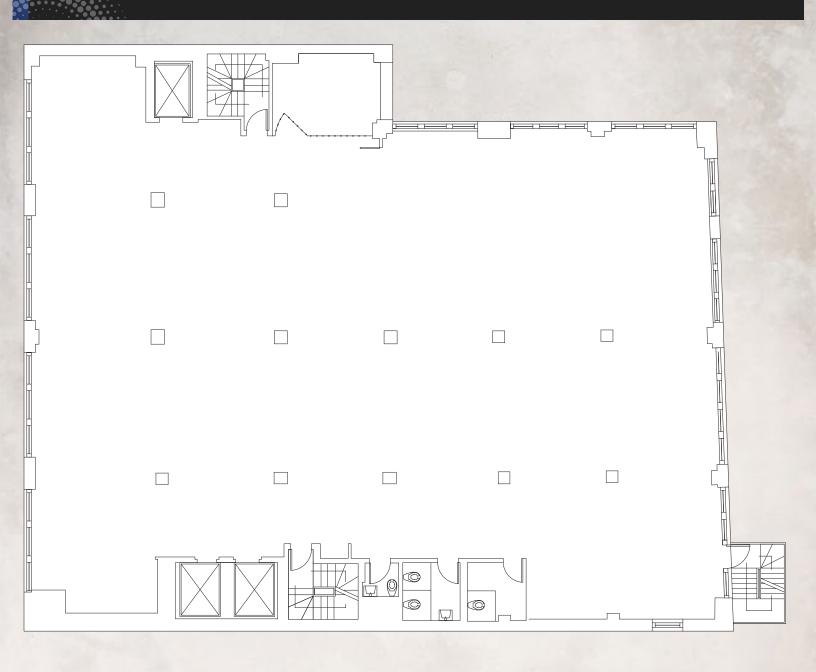

# Typical Floor Plan

# 225 WEST 39TH STREET

Between Seventh & Eighth Avenues

Typical | ENTIRE | 8,000 RSF