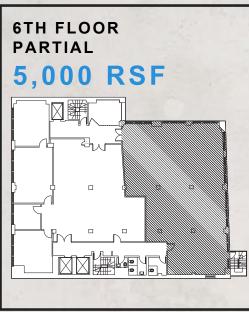

# Available Spaces

# 225 WEST 39TH STREET

Between Seventh & Eighth Avenues

Partial Floor Availabilities: 3,800-5,000 SF

Entire Floor Availabilities: 8,000 SF

| Address         | 225 West 39th Street    |
|-----------------|-------------------------|
| Cross Streets   | Seventh & Eighth Avenue |
| Available Space | 3,800 - 8,000 RSF       |