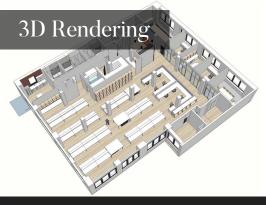

# Typical Floor Plan

# 225 WEST 39TH STREET

Between Seventh & Eighth Avenues

Typical | ENTIRE | 8,000 RSF