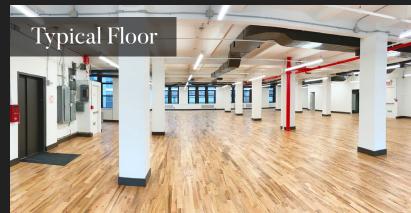

# Typical Floor Plan

# 225 WEST 39TH STREET

Between Seventh & Eighth Avenues

Typical | ENTIRE | 8,000 RSF