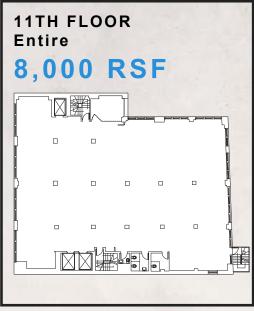

# Available Spaces

# 225 WEST 39TH STREET

Between Seventh & Eighth Avenues

Partial Floor Availabilities: 3,800-5,000 SF

Entire Floor Availabilities: 8,000 SF

| Address         | 225 West 39th Street    |
|-----------------|-------------------------|
| Cross Streets   | Seventh & Eighth Avenue |
| Available Space | 3,800 - 8,000 RSF       |