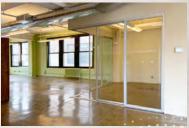

e Floors: 2,100 - 3,762 RSF

Address 224 West 29th Street

**Cross Streets** 28th & 29th Streets

Available Space 2,100 - 3,762 RSF

Asking Rent **Upon Request** 

Conditions Pre-buit

Term 3 to 10 Years

#### **Property Highlights:**

- Upgraded lobby with 24/7 access
- New Elevators
- **New Common Areas**
- Column Free
- **Short Term Considered**
- **Great Natural Light**

Transportation

1, 2, 3, A, C, E & (NJT) (LIRR)









Five Guys







For More Information Contact Exclusive Agents:

#### JUSTIN GENTILE

212.696.7174 jgentile@walter-samuels.com



#### 224 WEST 29TH STREET

Between Seventh & Eighth Avenues

15TH FLOOR | ENTIRE | 2,100 RSF

- Exposed ceilingsPolished concrete floors
- Wet pantryColumn free

- New elevators

- New lightsNew HVAC systemGreat Natural Light















#### 224 WEST 29TH STREET

Between Seventh & Eighth Avenues

14TH FLOOR | ENTIRE | 2,200 RSF

- Exposed ceilingsPolished concrete floors
- 3 private restrooms
- Wet pantry
- Column free

- New elevators
- New lights
- New HVAC system1 glass conference room
- Great western views



Current condition:









#### 224 WEST 29TH STREET

Between Seventh & Eighth Avenues

12TH FLOOR | ENTIRE | 2,750 RSF

- Exposed ceilingsPolished concrete floors
- Wet pantryColumn free

- New elevators
- New lights
- New HVAC system
- Great western views



Current condition:











#### 224 WEST 29TH STREET

Between Seventh & Eighth Avenues

11TH FLOOR | ENTIRE | 2,750 RSF

(Sublet)

- Exposed ceilingsPolished concrete floors
- New wet pantry
- Column free

- New elevators
- New lights
- New HVAC s