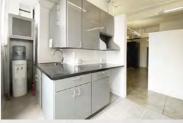

#### 224 WEST 29TH STREET

Between Seventh & Eighth Avenues

12TH FLOOR | ENTIRE | 2,750 RSF

- Exposed ceilingsPolished concrete floors
- Wet pantryColumn free

- New elevators
- New lights
- New HVAC system
- Great western views

Current condition: