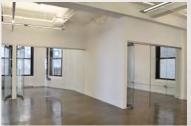

#### 224 WEST 29TH STREET

Between Seventh & Eighth Avenues

11TH FLOOR | ENTIRE | 2,750 RSF

(Sublet)

- Exposed ceilingsPolished concrete floors
- New wet pantry
- Column free

- New elevators
- New lights
- New HVAC system
- 4 sides of views

Current condition: