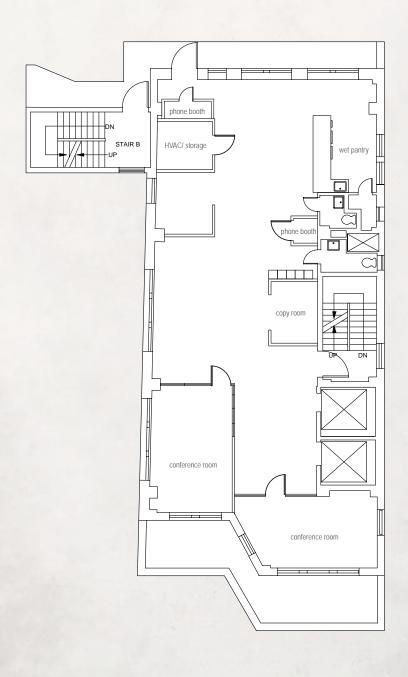

# 224 WEST 29TH STREET

Between Seventh & Eighth Avenues

7TH FLOOR | ENTIRE | 3,762 RSF

- Exposed ceilings
- Polished concrete floors
- 2 private restrooms
- · Wet pantry
- Column free

#### SPACE NOTES

- New elevators
- New lights
- New HVAC system
- 1 glass conference room
- 2 offices

Current condition: