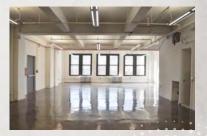

#### 224 WEST 29TH STREET

Between Seventh & Eighth Avenues

8TH FLOOR | ENTIRE | 3,600 RSF

- Exposed ceilingsPolished concrete floors
- 2 private restroomsWet pantryColumn free

- New elevators
- New lights
- New HVAC system
- 1 glass conference room
- 2 offices

Current condition: