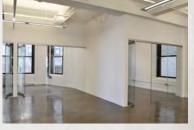

#### 224 WEST 29TH STREET

Between Seventh & Eighth Avenues

11TH FLOOR | ENTIRE | 2,750 RSF

(Sublet)

- Exposed ceilingsPolished concrete floors
- New wet pantry
- Column free

- New elevators
- New lights
- New HVAC system
- 4 sides of views

Current condition: