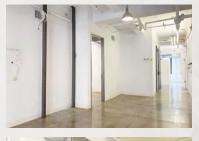

#### 224 WEST 29TH STREET

Between Seventh & Eighth Avenues

10TH FLOOR | ENTIRE | 3,300 RSF

- Exposed ceilingsPolished concrete floors
- 3 private restrooms
- Wet pantry Column free

- New elevators
- New lights
- New HVAC system1 glass conference room
- Great western views

Current condition:

29TH STREET