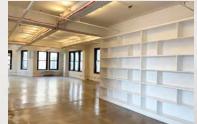

#### 224 WEST 29TH STREET

Between Seventh & Eighth Avenues

11TH FLOOR | ENTIRE | 2,750 RSF

(Sublet)

- Exposed ceilingsPolished concrete floors
- New wet pantry
- Column free

- New elevators
- New lights
- New HVAC system
- 4 sides of views

Current condition: