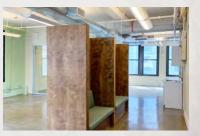

ire Floors: 2,100 - 3,762 RSF

Address 224 West 29th Street

**Cross Streets** 28th & 29th Streets

Available Space 2,100 - 3,762 RSF

Asking Rent **Upon Request** 

Conditions Pre-buit

Term 3 to 10 Years

#### **Property Highlights:**

- Upgraded lobby with 24/7 access
- New Elevators
- **New Common Areas**
- Column Free
- **Short Term Considered**
- **Great Natural Light**

Transportation

1, 2, 3, A, C, E & (NJT) (LIRR)









Five Guys







For More Information Contact Exclusive Agents:

#### JUSTIN GENTILE

212.696.7174 jgentile@walter-samuels.com



#### 224 WEST 29TH STREET

Between Seventh & Eighth Avenues

15TH FLOOR | ENTIRE | 2,100 RSF

- Exposed ceilingsPolished concrete floors
- Wet pantryColumn free

- New elevators

- New lightsNew HVAC systemGreat Natural Light















#### 224 WEST 29TH STREET

Between Seventh & Eighth Avenues

14TH FLOOR | ENTIRE | 2,200 RSF

- Exposed ceilingsPolished concrete floors
- 3 private restrooms
- Wet pantry
- Column free

- New elevators
- New lights
- New HVAC system1 glass conference room
- Great western views



Current condition:









#### 224 WEST 29TH STREET

Between Seventh & Eighth Avenues

12TH FLOOR | ENTIRE | 2,750 RSF

- Exposed ceilingsPolished concrete floors
- Wet pantryColumn free

- New elevators
- New lights
- New HVAC system
- Great western views



Current condition:











#### 224 WEST 29TH STREET

Between Seventh & Eighth Avenues

11TH FLOOR | ENTIRE | 2,750 RSF

(Sublet)

- Exposed ceilingsPolished concrete floors
- New wet pantry
- Column free

- New elevators
- New lights
- New HVAC