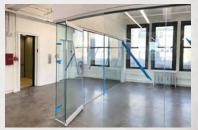

#### 224 WEST 29TH STREET

Between Seventh & Eighth Avenues

10TH FLOOR | ENTIRE | 3,300 RSF

- Exposed ceilingsPolished concrete floors
- 3 private restrooms
- Wet pantry Column free

- New elevators
- New lights
- New HVAC system1 glass conference room
- Great western views

Current condition:

29TH STREET