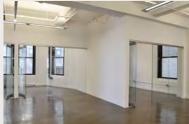

#### 224 WEST 29TH STREET

Between Seventh & Eighth Avenues

9TH FLOOR | ENTIRE | 3,600 RSF

- Exposed ceilingsPolished concrete floors
- 2 private restroomsWet pantryColumn free

- New elevators
- New lights
- New HVAC systemDelivered white boxed

Example condition:

29TH STREET