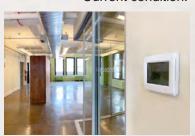

ntire Floors: 2,100 - 3,762 RSF

Address 224 West 29th Street

**Cross Streets** 28th & 29th Streets

Available Space 2,100 - 3,762 RSF

Asking Rent **Upon Request** 

Conditions Pre-buit

Term 3 to 10 Years

#### **Property Highlights:**

- Upgraded lobby with 24/7 access
- New Elevators
- **New Common Areas**
- Column Free
- **Short Term Considered**
- **Great Natural Light**

Transportation

1, 2, 3, A, C, E & (NJT) (LIRR)









Five Guys







For More Information Contact Exclusive Agents:

#### JUSTIN GENTILE

212.696.7174 jgentile@walter-samuels.com



#### 224 WEST 29TH STREET

Between Seventh & Eighth Avenues

15TH FLOOR | ENTIRE | 2,100 RSF

- Exposed ceilingsPolished concrete floors
- Wet pantryColumn free

- New elevators

- New lightsNew HVAC systemGreat Natural Light















#### 224 WEST 29TH STREET

Between Seventh & Eighth Avenues

14TH FLOOR | ENTIRE | 2,200 RSF

- Exposed ceilingsPolished concrete floors
- 3 private restrooms
- Wet pantry
- Column free

- New elevators
- New lights
- New HVAC system1 glass conference room
- Great western views



Current condition:









#### 224 WEST 29TH STREET

Between Seventh & Eighth Avenues

12TH FLOOR | ENTIRE | 2,750 RSF

- Exposed ceilingsPolished concrete floors
- Wet pantryColumn free

- New elevators
- New lights
- New HVAC system
- Great western views



Current condition:











#### 224 WEST 29TH STREET

Between Seventh & Eighth Avenues

11TH FLOOR | ENTIRE | 2,750 RSF

(Sublet)

- Exposed ceilingsPolished concrete floors
- New wet pantry
- Column free

- New elevators
- New lights
- New HV