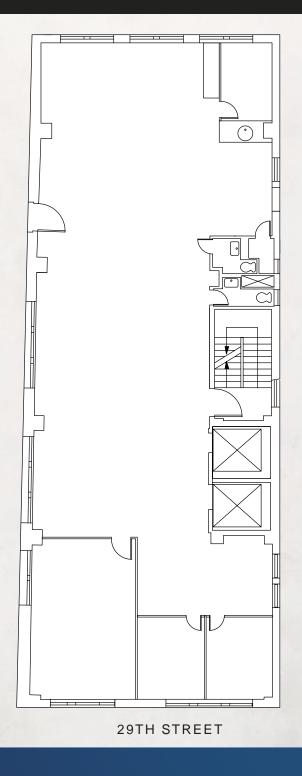

600 RSF

- Exposed ceilingsPolished concrete floors
- 2 private restroomsWet pantryColumn free

- New elevators
- New lights
- New HVAC systemDelivered white boxed



Example condition:







29TH STREET





#### 224 WEST 29TH STREET

Between Seventh & Eighth Avenues

8TH FLOOR | ENTIRE | 3,600 RSF

- Exposed ceilingsPolished concrete floors
- 2 private restroomsWet pantryColumn free

- New elevators
- New lights
- New HVAC system
- 1 glass conference room
- 2 offices



Current condition:











# 224 WEST 29TH STREET

Between Seventh & Eighth Avenues

7TH FLOOR | ENTIRE | 3,762 RSF

- Exposed ceilings
- Polished concrete floors
- 2 private restrooms
- · Wet pantry
- Column free

#### SPACE NOTES

- New elevators
- New lights
- New HVAC system
- 1 glass conference room
- 2 offices



Current condition: