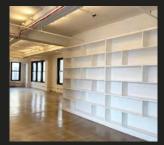

#### 224 WEST 29TH STREET

Between Seventh & Eighth Avenues

9TH FLOOR | ENTIRE | 3,600 RSF

- Exposed ceilingsPolished concrete floors
- 2 private restroomsWet pantryColumn free

- New elevators
- New lights
- New HVAC systemDelivered white boxed

Example condition:

29TH STREET