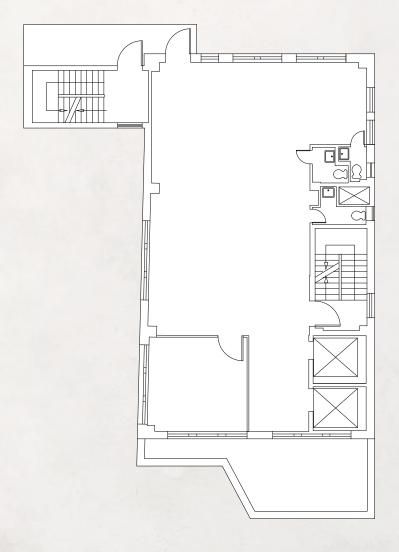

- **New Common Areas**
- Column Free
- **Short Term Considered**
- **Great Natural Light**

Transportation

1, 2, 3, A, C, E & (NJT) (LIRR)









Five Guys







For More Information Contact Exclusive Agents:

#### JUSTIN GENTILE

212.696.7174 jgentile@walter-samuels.com



#### 224 WEST 29TH STREET

Between Seventh & Eighth Avenues

15TH FLOOR | ENTIRE | 2,100 RSF

- Exposed ceilingsPolished concrete floors
- Wet pantryColumn free

- New elevators

- New lightsNew HVAC systemGreat Natural Light















#### 224 WEST 29TH STREET

Between Seventh & Eighth Avenues

14TH FLOOR | ENTIRE | 2,200 RSF

- Exposed ceilingsPolished concrete floors
- 3 private restrooms
- Wet pantry
- Column free

- New elevators
- New lights
- New HVAC system1 glass conference room
- Great western views



Current condition:









#### 224 WEST 29TH STREET

Between Seventh & Eighth Avenues

12TH FLOOR | ENTIRE | 2,750 RSF

- Exposed ceilingsPolished concrete floors
- Wet pantryColumn free

- New elevators
- New lights
- New HVAC system
- Great western views



Current condition:











#### 224 WEST 29TH STREET

Between Seventh & Eighth Avenues

11TH FLOOR | ENTIRE | 2,750 RSF

(Sublet)

- Exposed ceilingsPolished concrete floors
- New wet pantry
- Column free

- New elevators
- New lights
- New HVAC system
- 4 sides of views



Current condition:











#### 224 WEST 29TH STREET

Between Seventh & Eighth Avenues

10TH FLOOR | ENTIRE | 3,300 RSF

- Exposed ceilingsPolished concrete floors
- 3 private restrooms
- Wet pantry Column free

- New elevators
- New lights
- New HVAC sys