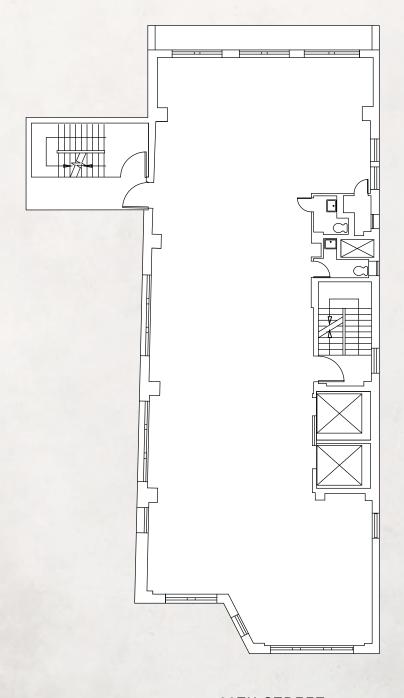

# 224 WEST 29TH STREET

Between Seventh & Eighth Avenues

7TH FLOOR | ENTIRE | 3,762 RSF

- Exposed ceilings
- Polished concrete floors
- 2 private restrooms
- · Wet pantry
- Column free

#### SPACE NOTES

- New elevators
- New lights
- New HVAC system
- 1 glass conference room
- 2 offices

Current condition: