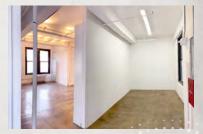

#### 224 WEST 29TH STREET

Between Seventh & Eighth Avenues

10TH FLOOR | ENTIRE | 3,300 RSF

- Exposed ceilingsPolished concrete floors
- 3 private restrooms
- Wet pantry Column free

- New elevators
- New lights
- New HVAC system1 glass conference room
- Great western views

Current condition:

29TH STREET