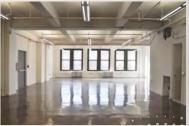

#### 224 WEST 29TH STREET

Between Seventh & Eighth Avenues

10TH FLOOR | ENTIRE | 3,300 RSF

- Exposed ceilingsPolished concrete floors
- 3 private restrooms
- Wet pantry Column free

- New elevators
- New lights
- New HVAC system1 glass conference room
- Great western views

Current condition:

29TH STREET