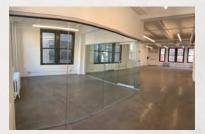

#### 224 WEST 29TH STREET

Between Seventh & Eighth Avenues

10TH FLOOR | ENTIRE | 3,300 RSF

- Exposed ceilingsPolished concrete floors
- 3 private restrooms
- Wet pantry Column free

- New elevators
- New lights
- New HVAC system1 glass conference room
- Great western views

Current condition:

29TH STREET