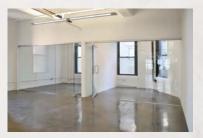

#### 224 WEST 29TH STREET

Between Seventh & Eighth Avenues

12TH FLOOR | ENTIRE | 2,750 RSF

- Exposed ceilingsPolished concrete floors
- Wet pantryColumn free

- New elevators
- New lights
- New HVAC system
- Great western views

Current condition: