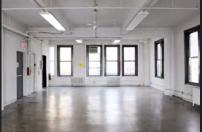

#### 224 WEST 29TH STREET

Between Seventh & Eighth Avenues

12TH FLOOR | ENTIRE | 2,750 RSF

- Exposed ceilingsPolished concrete floors
- Wet pantryColumn free

- New elevators
- New lights
- New HVAC system
- Great western views

Current condition: