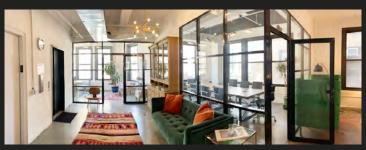

#### 224 WEST 29TH STREET

Between Seventh & Eighth Avenues

9TH FLOOR | ENTIRE | 3,600 RSF

- Exposed ceilingsPolished concrete floors
- 2 private restroomsWet pantryColumn free

- New elevators
- New lights
- New HVAC systemDelivered white boxed

Example condition:

29TH STREET