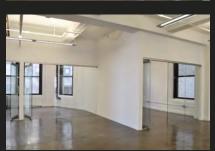

#### 224 WEST 29TH STREET

Between Seventh & Eighth Avenues

10TH FLOOR | ENTIRE | 3,300 RSF

- Exposed ceilingsPolished concrete floors
- 3 private restrooms
- Wet pantry Column free

- New elevators
- New lights
- New HVAC system1 glass conference room
- Great western views

Current condition:

29TH STREET