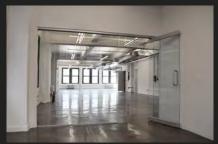

#### 224 WEST 29TH STREET

Between Seventh & Eighth Avenues

12TH FLOOR | ENTIRE | 2,750 RSF

- Exposed ceilingsPolished concrete floors
- Wet pantryColumn free

- New elevators
- New lights
- New HVAC system
- Great western views

Current condition: