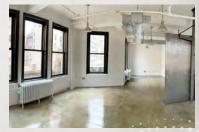

#### 224 WEST 29TH STREET

Between Seventh & Eighth Avenues

11TH FLOOR | ENTIRE | 2,750 RSF

(Sublet)

- Exposed ceilingsPolished concrete floors
- New wet pantry
- Column free

- New elevators
- New lights
- New HVAC system
- 4 sides of views

Current condition: