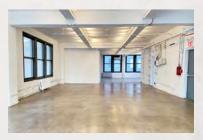

#### 224 WEST 29TH STREET

Between Seventh & Eighth Avenues

12TH FLOOR | ENTIRE | 2,750 RSF

- Exposed ceilingsPolished concrete floors
- Wet pantryColumn free

- New elevators
- New lights
- New HVAC system
- Great western views

Current condition: