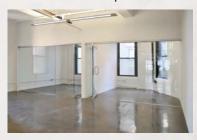

#### 224 WEST 29TH STREET

Between Seventh & Eighth Avenues

10TH FLOOR | ENTIRE | 3,300 RSF

- Exposed ceilingsPolished concrete floors
- 3 private restrooms
- Wet pantry Column free

- New elevators
- New lights
- New HVAC system1 glass conference room
- Great western views

Current condition:

29TH STREET