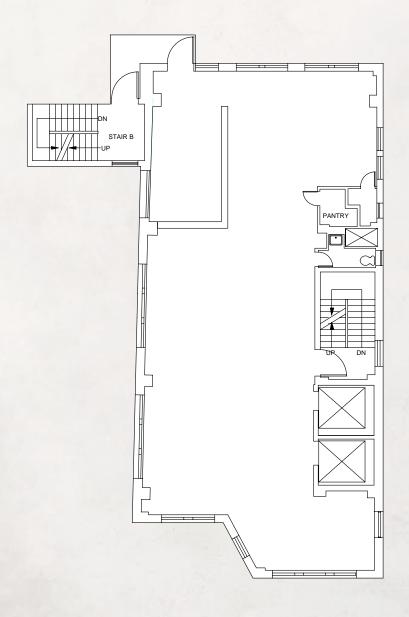

# 224 WEST 29TH STREET

Between Seventh & Eighth Avenues

7TH FLOOR | ENTIRE | 3,762 RSF

- Exposed ceilings
- Polished concrete floors
- 2 private restrooms
- · Wet pantry
- Column free

#### SPACE NOTES

- New elevators
- New lights
- New HVAC system
- 1 glass conference room
- 2 offices

Current condition: