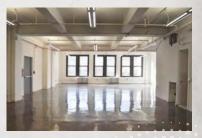

#### 224 WEST 29TH STREET

Between Seventh & Eighth Avenues

12TH FLOOR | ENTIRE | 2,750 RSF

- Exposed ceilingsPolished concrete floors
- Wet pantryColumn free

- New elevators
- New lights
- New HVAC system
- Great western views

Current condition: