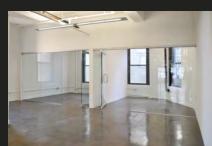

#### 224 WEST 29TH STREET

Between Seventh & Eighth Avenues

11TH FLOOR | ENTIRE | 2,750 RSF

(Sublet)

- Exposed ceilingsPolished concrete floors
- New wet pantry
- Column free

- New elevators
- New lights
- New HVAC system
- 4 sides of views

Current condition: