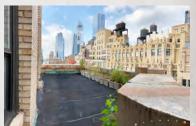

#### 224 WEST 29TH STREET

Between Seventh & Eighth Avenues

10TH FLOOR | ENTIRE | 3,300 RSF

- Exposed ceilingsPolished concrete floors
- 3 private restrooms
- Wet pantry Column free

- New elevators
- New lights
- New HVAC system1 glass conference room
- Great western views

Current condition:

29TH STREET