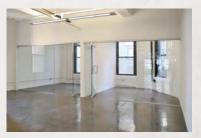

#### 224 WEST 29TH STREET

Between Seventh & Eighth Avenues

10TH FLOOR | ENTIRE | 3,300 RSF

- Exposed ceilingsPolished concrete floors
- 3 private restrooms
- Wet pantry Column free

- New elevators
- New lights
- New HVAC system1 glass conference room
- Great western views

Current condition:

29TH STREET