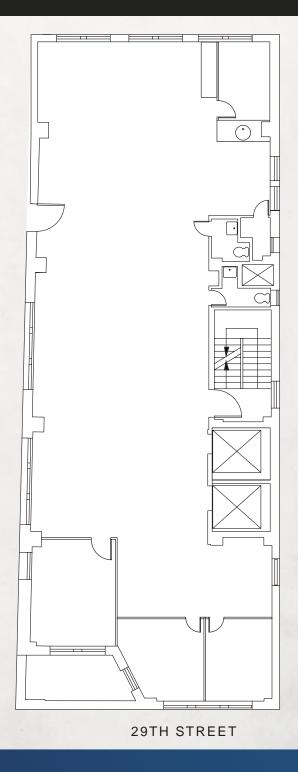

E | 3,300 RSF

- Exposed ceilingsPolished concrete floors
- 3 private restrooms
- Wet pantry Column free

- New elevators
- New lights
- New HVAC system1 glass conference room
- Great western views



Current condition:







29TH STREET

#### 224 WEST 29TH STREET

Between Seventh & Eighth Avenues

9TH FLOOR | ENTIRE | 3,600 RSF

- Exposed ceilingsPolished concrete floors
- 2 private restroomsWet pantryColumn free

- New elevators
- New lights
- New HVAC systemDelivered white boxed



Example condition:







29TH STREET





#### 224 WEST 29TH STREET

Between Seventh & Eighth Avenues

8TH FLOOR | ENTIRE | 3,600 RSF

- Exposed ceilingsPolished concrete floors
- 2 private restroomsWet pantryColumn free

- New elevators
- New lights
- New HVAC system
- 1 glass conference room
- 2 offices



Current condition:











# 224 WEST 29TH STREET

Between Seventh & Eighth Avenues

7TH FLOOR | ENTIRE | 3,762 RSF

- Exposed ceilings
- Polished concrete floors
- 2 private restrooms
- · Wet pantry
- Column free

#### SPACE NOTES

- New elevators
- New lights
- New HVAC system
- 1 glass conference room
- 2 offices



Current condition: