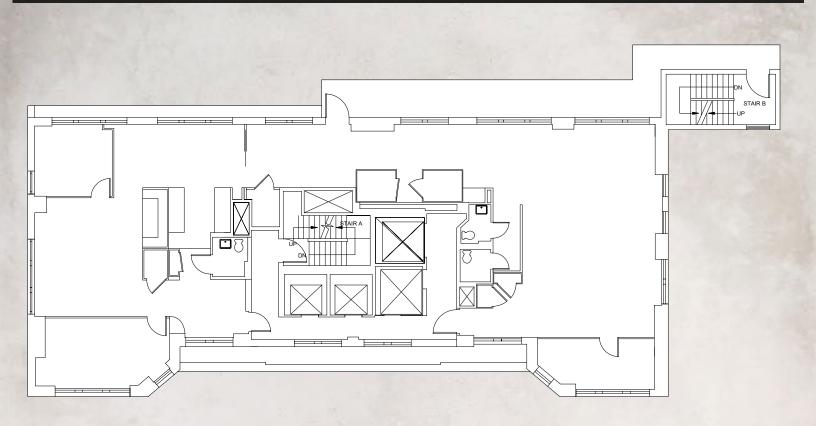

#### 17TH FLOOR | ENTIRE | 4,680 RSF

- Pre-built with glass frontsExposed ceilingsPolished concrete floors
- 4 phone booths
- Modern wet pantry

#### 15TH FLOOR | ENTIRE | 6,225 RSF

- SPACE NOTES
- Recently built with high-end finishes
  Exposed ceilings
- - Polished concrete floors
  - Communal wet pantry