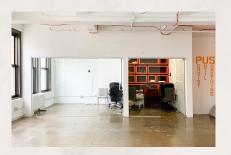

### 14TH FLOOR

### 214 WEST 29TH STREET

Between 29th & 28th Street

#### 14TH FLOOR | PARTIAL | 1,889 RSF

- Space is built
- 1 conference room, 2 offices
- Exposed ceilings
- Polished concrete floors
- Wet pantry
- Private restroom