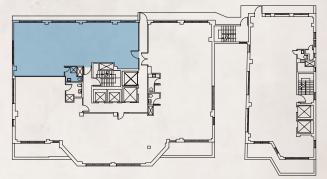

#### 14TH FLOOR | PARTIAL | 1,889 RSF

- Space is built
- 1 conference room, 2 offices
- Exposed ceilings
- Polished concrete floors
- Wet pantry
- Private restroom

# 214 WEST 29TH STREET

### 14TH FLOOR

#### 214 WEST 29TH STREET Between 29th & 28th Street

# SPACE NOTES

.....

- Space is built
- Exposed ceilings
- Polished concrete floors