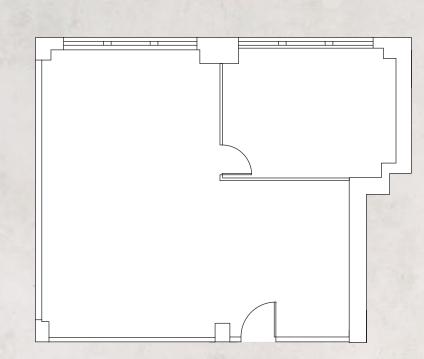

#### 12TH FLOOR | PARTIAL | 2,000 RSF

- Delivered white box
- Exposed ceilings
- Polished concrete floors
- New ADA bathrooms
- Corner unit, great natural light