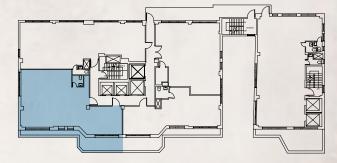

### 12TH FLOOR

### 214 WEST 29TH STREET

Between 29th & 28th Street

#### 12TH FLOOR | PARTIAL | 2,000 RSF

- Delivered white box
- Exposed ceilings
- Polished concrete floors
- New ADA bathrooms
- Corner unit, great natural light