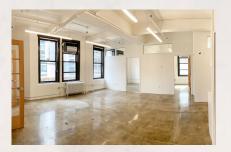

#### 12TH FLOOR | PARTIAL | 2,000 RSF

- Delivered white box
- Exposed ceilings
- Polished concrete floors
- New ADA bathrooms
- Corner unit, great natural light

# 214 WEST 29TH STREET

SPACE NOTES