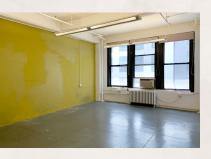

### 17TH FLOOR

### 214 WEST 29TH STREET

Between 29th & 28th Street

#### 17TH FLOOR | ENTIRE | 4,680 RSF

- Pre-built with glass frontsExposed ceilingsPolished concrete floors
- 4 phone booths
- Modern wet pantry