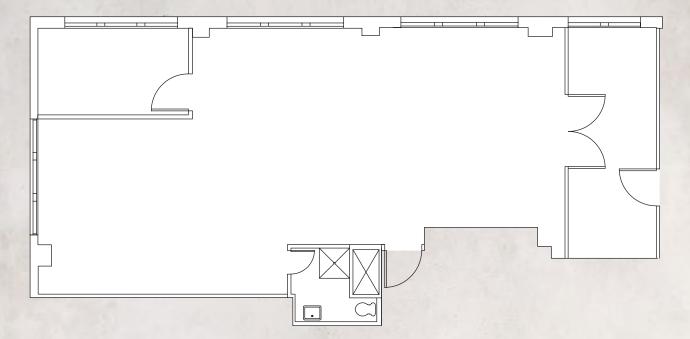

#### 14TH FLOOR | PARTIAL | 1,889 RSF

- Space is built
- 1 conference room, 2 offices
- Exposed ceilings
- Polished concrete floors
- Wet pantry
- Private restroom

# 214 WEST 29TH STREET

### 14TH FLOOR

#### 214 WEST 29TH STREET Between 29th & 28th Street

# SPACE NOTES

.....

- Space is built
- Exposed ceilings
- Polished concrete floors