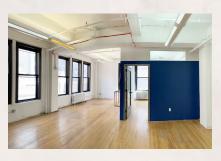

### 17TH FLOOR

### 214 WEST 29TH STREET

Between 29th & 28th Street

#### 17TH FLOOR | ENTIRE | 4,680 RSF

- Pre-built with glass frontsExposed ceilingsPolished concrete floors
- 4 phone booths
- Modern wet pantry