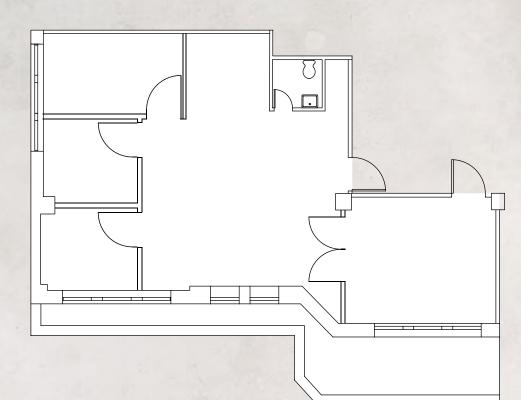

#### 14TH FLOOR | PARTIAL | 1,889 RSF

- Space is built
- 1 conference room, 2 offices
- Exposed ceilings
- Polished concrete floors
- Wet pantry
- Private restroom