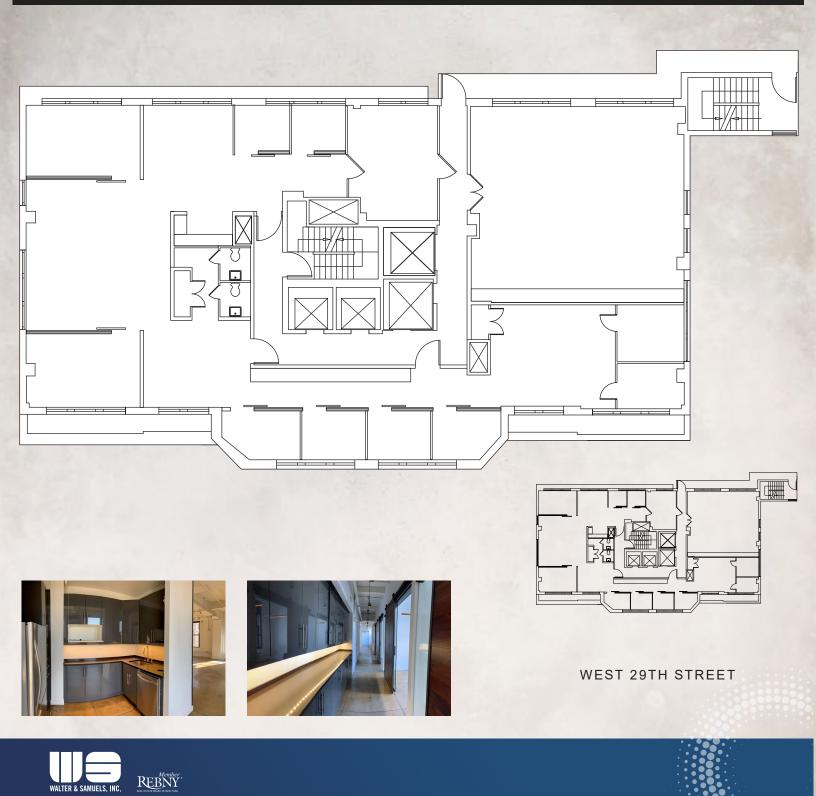

### 17TH FLOOR

#### 17TH FLOOR | ENTIRE | 4,680 RSF

- Pre-built with glass frontsExposed ceilingsPolished concrete floors
- 4 phone booths
- Modern wet pantry