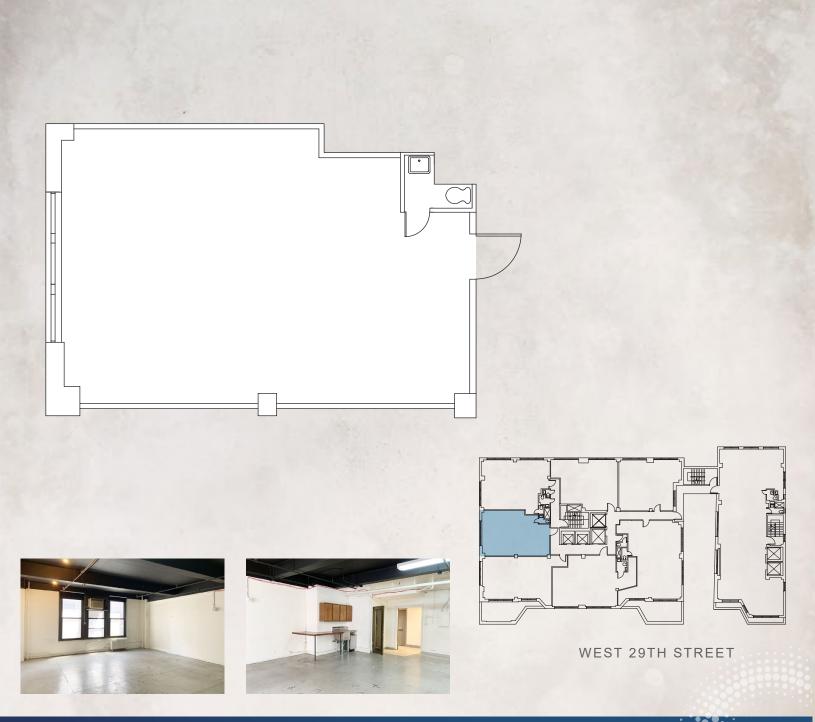

### 17TH FLOOR

### 214 WEST 29TH STREET

Between 29th & 28th Street

#### 17TH FLOOR | ENTIRE | 4,680 RSF

- Pre-built with glass frontsExposed ceilingsPolished concrete floors
- 4 phone booths
- Modern wet pantry