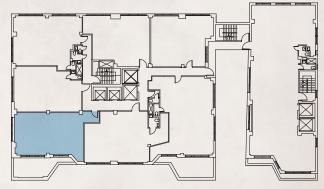

### 12TH FLOOR

### 214 WEST 29TH STREET

Between 29th & 28th Street

#### 12TH FLOOR | PARTIAL | 2,000 RSF

- Delivered white box
- Exposed ceilings
- Polished concrete floors
- New ADA bathrooms
- Corner unit, great natural light