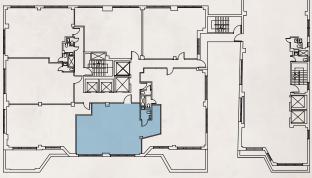

#### 14TH FLOOR | PARTIAL | 1,889 RSF

- Space is built
- 1 conference room, 2 offices
- Exposed ceilings
- Polished concrete floors
- Wet pantry
- Private restroom