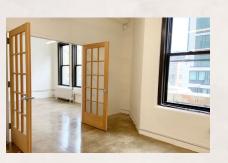

#### 12TH FLOOR | PARTIAL | 2,000 RSF

- Delivered white box
- Exposed ceilings
- Polished concrete floors
- New ADA bathrooms
- Corner unit, great natural light

# 214 WEST 29TH STREET

SPACE NOTES