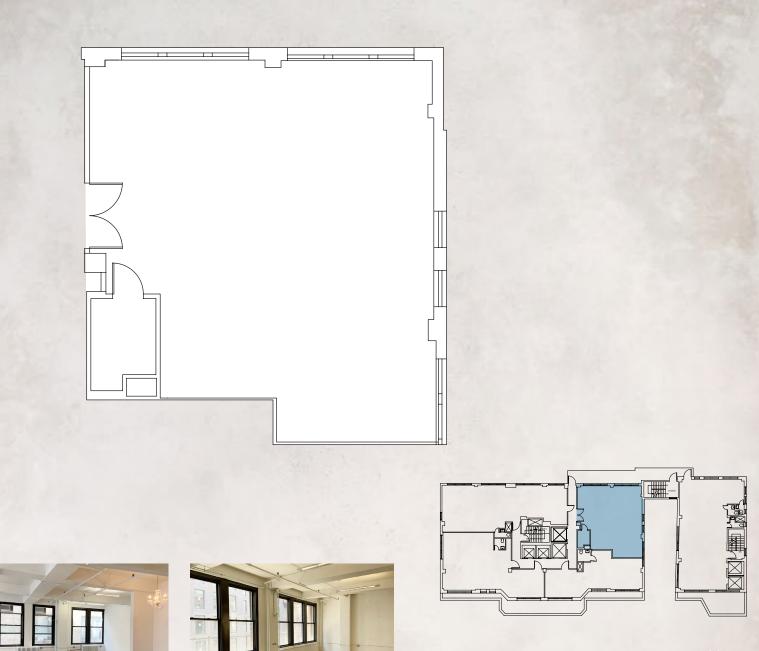

### 11TH FLOOR

# 214 WEST 29TH STREET

#### Between 29th & 28th Street

#### 11TH FLOOR | PARTIAL | 2,331 RSF

- Delivered white box
- Exposed ceilings
- Polished concrete floors
- Private restroom
- Corner unit