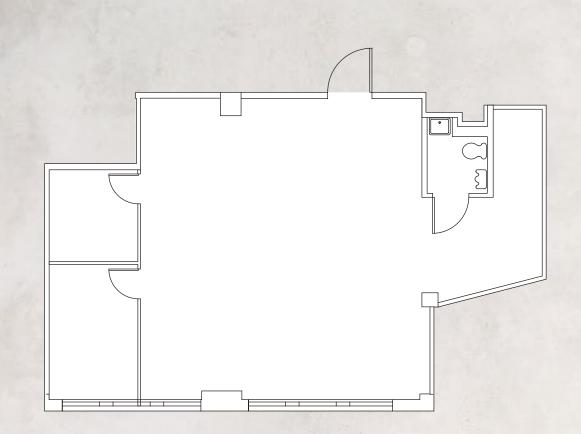

### 11TH FLOOR

# 214 WEST 29TH STREET

#### Between 29th & 28th Street

#### 11TH FLOOR | PARTIAL | 2,331 RSF

- Delivered white box
- Exposed ceilings
- Polished concrete floors
- Private restroom
- Corner unit