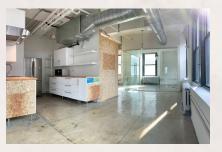

#### 15TH FLOOR | ENTIRE | 6,225 RSF

- SPACE NOTES
- Recently built with high-end finishes
  Exposed ceilings
- - Polished concrete floors
  - Communal wet pantry