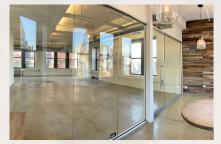

#### 17TH FLOOR | ENTIRE | 4,680 RSF

- Pre-built with glass frontsExposed ceilingsPolished concrete floors
- 4 phone booths
- Modern wet pantry