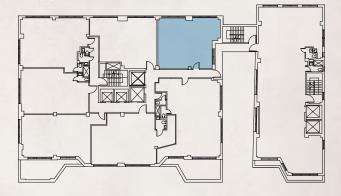

### 17TH FLOOR

### 214 WEST 29TH STREET

Between 29th & 28th Street

#### 17TH FLOOR | ENTIRE | 4,680 RSF

- Pre-built with glass frontsExposed ceilingsPolished concrete floors
- 4 phone booths
- Modern wet pantry