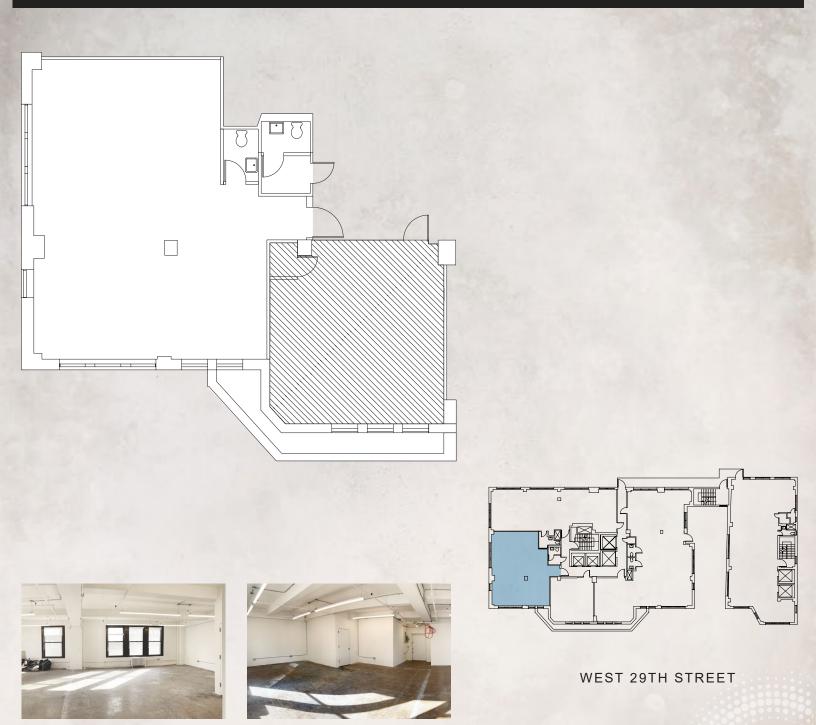

#### 14TH FLOOR | PARTIAL | 1,889 RSF

- Space is built
- 1 conference room, 2 offices
- Exposed ceilings
- Polished concrete floors
- Wet pantry
- Private restroom

# 214 WEST 29TH STREET

### 14TH FLOOR

#### 214 WEST 29TH STREET Between 29th & 28th Street

# SPACE NOTES

.....

- Space is built
- Exposed ceilings
- Polished concrete floors