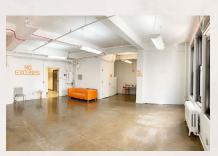

#### 17TH FLOOR | ENTIRE | 4,680 RSF

- Pre-built with glass frontsExposed ceilingsPolished concrete floors
- 4 phone booths
- Modern wet pantry