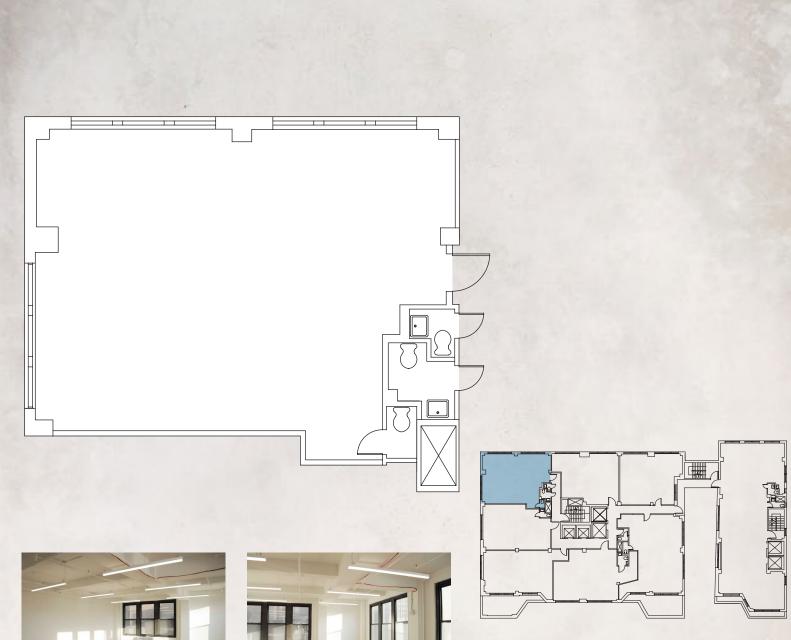

### 15TH FLOOR

### 214 WEST 29TH STREET

Between 29th & 28th Street

#### 15TH FLOOR | ENTIRE | 6,225 RSF

- SPACE NOTES
- Recently built with high-end finishes
  Exposed ceilings
- - Polished concrete floors
  - Communal wet pantry