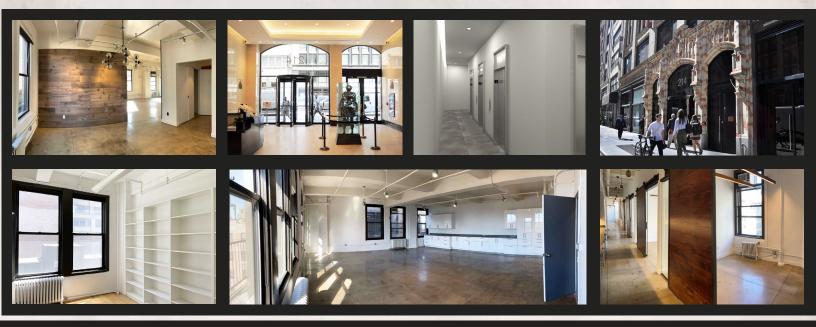

#### **Property Highlights:**

- Upgraded lobby with 24/7 access
- New Elevators
- New Common Areas
- > Four Sides of Windows
- Short Term Considered

#### 17TH FLOOR | ENTIRE | 4,680 RSF

- Pre-built with glass frontsExposed ceilingsPolished concrete floors
- 4 phone booths
- Modern wet pantry

#### 15TH FLOOR | ENTIRE | 6,225 RSF

- SPACE NOTES
- Recently built with high-end finishes
  Exposed ceilings
- - Polished concrete floors
  - Communal wet pantry

#### 14TH FLOOR | PARTIAL | 1,889 RSF

- Space is built
- 1 conference room, 2 offices
- Exposed ceilings
- Polished concrete floors
- Wet pantry
- Private restroom