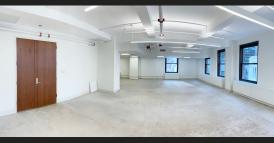

#### 1776 BROADWAY

CORNER OF BROADWAY AND WEST 57TH STREET

14TH | PARTIAL | 2,302 RSF 14TH | PARTIAL | 3,679 RSF 14TH | ENTIRE | 5,981 RSF

- Entire floor available
- Partially built
- Landlord will consider modifications

#### SPACE NOTES

Windows on 4 sides

- Great natural light Views of Columbus Circle, Broadway, and Times Square