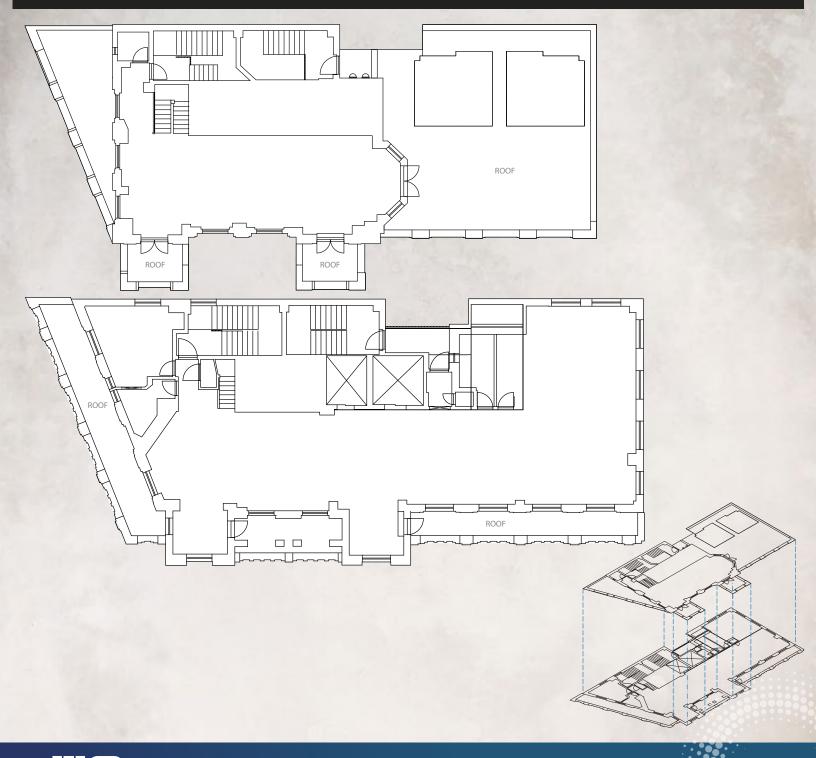

# PENTHOUSE DUPLEX

#### 1776 BROADWAY

CORNER OF BROADWAY AND WEST 57TH STREET

24TH FLOOR | 3,377 RSF ROOF TOP | 1,572 RSF PENTHOUSE | ENTIRE | 4,949 RSF

- Delivered white boxed
- Roof top with great 360° views
- Interconnecting staircase

- 4 sides of windows
- Great natural light
- Views of Columbus Circle, Broadway, and Times Square