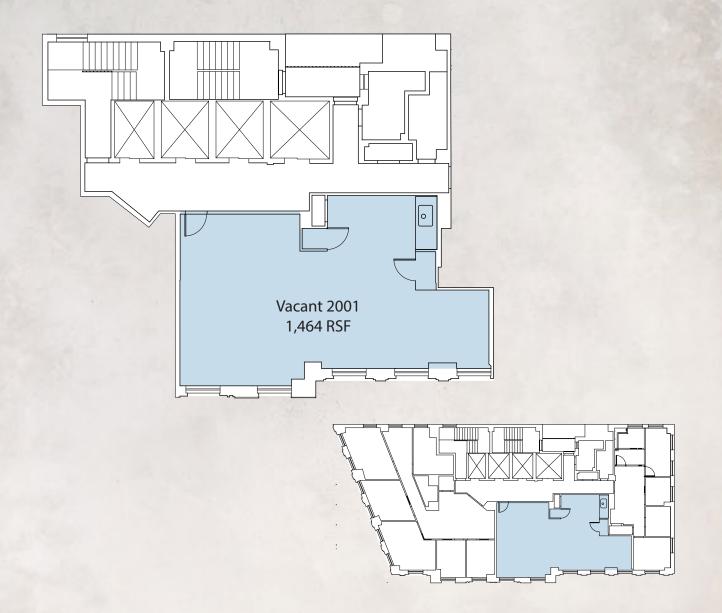

#### 1776 BROADWAY

CORNER OF BROADWAY AND WEST 57TH STREET

20TH | PARTIAL | 1,464 RSF

- Brand new build out
- Polished concrete floors
- Exposed ceilings

- New LED lightsNew wet pantryViews of Times Square down Broadway