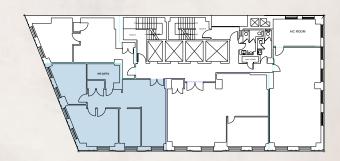

#### 1776 BROADWAY

CORNER OF BROADWAY AND WEST 57TH STREET

8TH | PARTIAL | 1,311 RSF

### SPACE NOTES

- Delivered white boxed
- 2 Offices
- 1 Conference room

- Great natural light