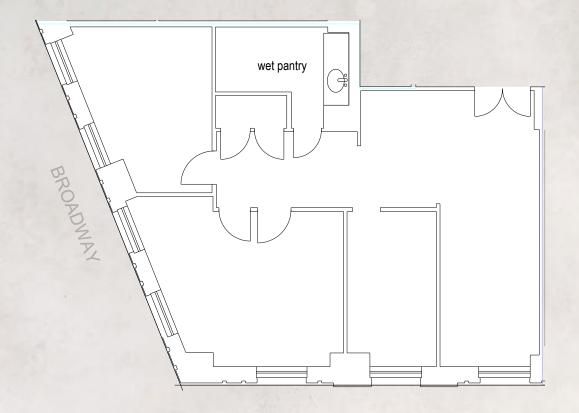

# 1776 BROADWAY CORNER OF BROADWAY AND WEST 57TH STREET

21ST | ENTIRE | 4,511 RSF

- Space is built
- Landlord will consider modifications

- Wet pantryGreat natural lightViews of Columbus Circle, Broadway, and Times Square