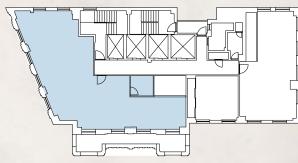

#### 1776 BROADWAY

CORNER OF BROADWAY AND WEST 57TH STREET

19TH | ENTIRE | 5,981 RSF

- Delivered white boxed
- Polished concrete floors
- Exposed ceilings

- Windows on 4 sides
- Great natural light Views of Columbus Circle, Broadway, and Times Square