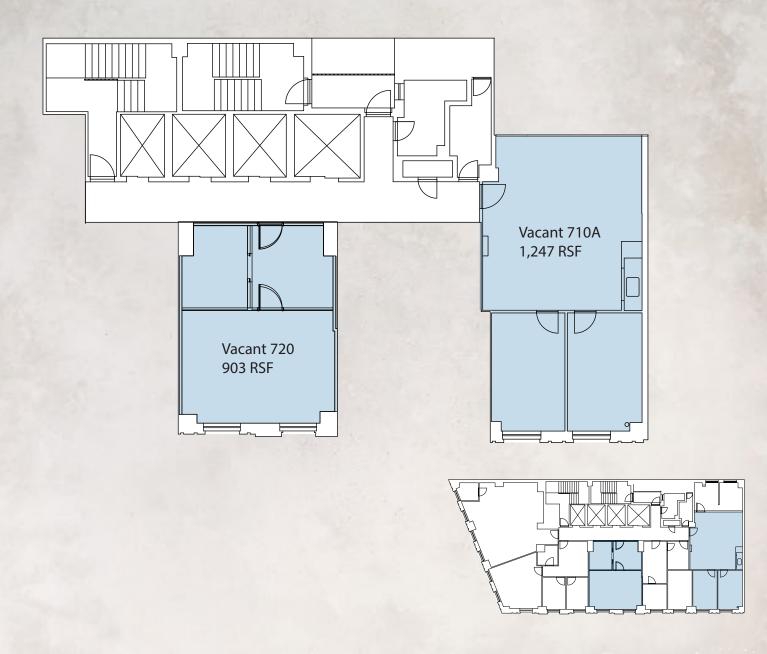

#### 1776 BROADWAY

CORNER OF BROADWAY AND WEST 57TH STREET

7TH | PARTIAL | 1,247 RSF 7TH | PARTIAL | 903 RSF

- Space is built
- New carpet
- 1 office
- Furniture can be made available 2 offices

- Space is pre-built
- New carpetWet pantry