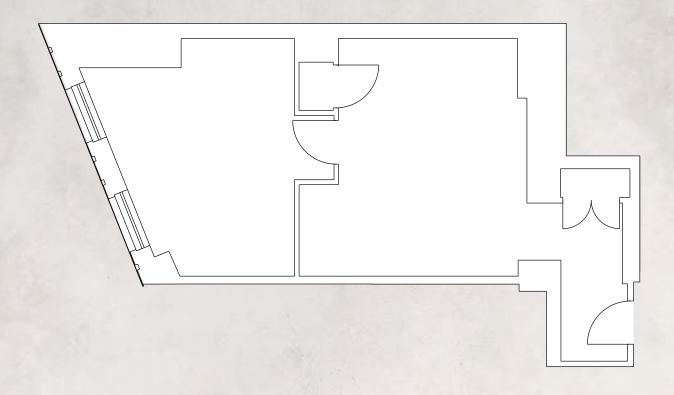

#### 1776 BROADWAY

CORNER OF BROADWAY AND WEST 57TH STREET

8TH | PARTIAL | 1,311 RSF

### SPACE NOTES

- Delivered white boxed
- 2 Offices
- 1 Conference room

- Great natural light