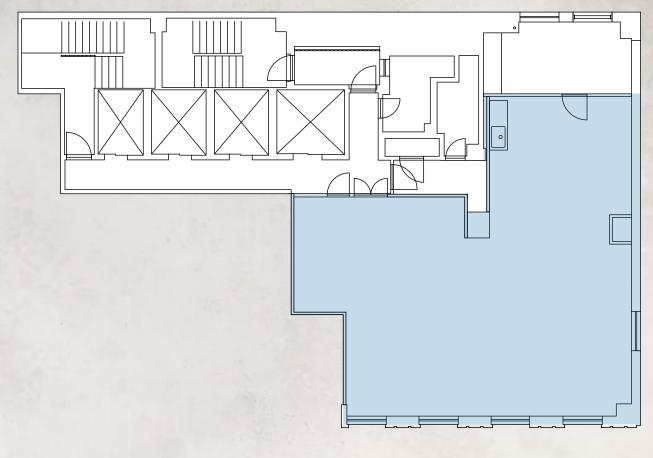

#### 1776 BROADWAY

CORNER OF BROADWAY AND WEST 57TH STREET

20TH | PARTIAL | 1,464 RSF

- Brand new build out
- Polished concrete floors
- Exposed ceilings

- New LED lightsNew wet pantryViews of Times Square down Broadway