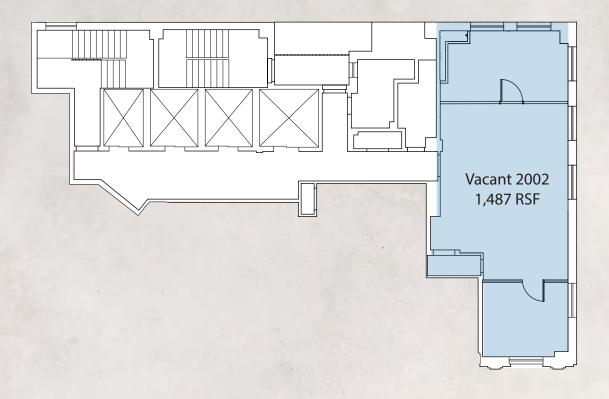

### 1776 BROADWAY

CORNER OF BROADWAY AND WEST 57TH STREET

20TH | PARTIAL | 1,487 RSF

- Polished concrete floors
- Exposed ceilingsNew LED lights

- New wet pantryViews of Midtown East