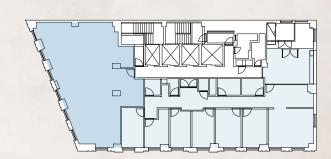

#### 1776 BROADWAY

CORNER OF BROADWAY AND WEST 57TH STREET

14TH | PARTIAL | 2,302 RSF 14TH | PARTIAL | 3,679 RSF 14TH | ENTIRE | 5,981 RSF

- Entire floor available
- Partially built
- Landlord will consider modifications

#### SPACE NOTES

Windows on 4 sides

- Great natural light Views of Columbus Circle, Broadway, and Times Square