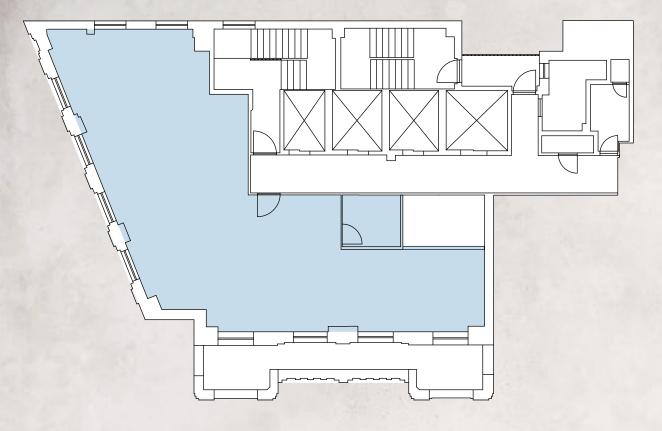

#### 1776 BROADWAY

CORNER OF BROADWAY AND WEST 57TH STREET

19TH | ENTIRE | 5,981 RSF

- Delivered white boxed
- Polished concrete floors
- Exposed ceilings

- Windows on 4 sides
- Great natural light Views of Columbus Circle, Broadway, and Times Square