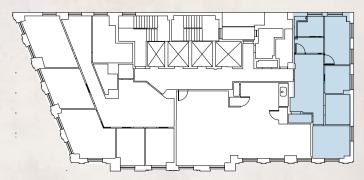

#### 1776 BROADWAY

CORNER OF BROADWAY AND WEST 57TH STREET

20TH | PARTIAL | 1,464 RSF

- Brand new build out
- Polished concrete floors
- Exposed ceilings

- New LED lightsNew wet pantryViews of Times Square down Broadway