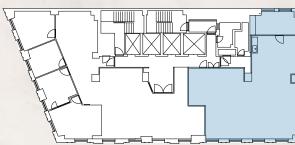

#### 1776 BROADWAY

CORNER OF BROADWAY AND WEST 57TH STREET

14TH | PARTIAL | 2,302 RSF 14TH | PARTIAL | 3,679 RSF 14TH | ENTIRE | 5,981 RSF

- Entire floor available
- Partially built
- Landlord will consider modifications

#### SPACE NOTES

Windows on 4 sides

- Great natural light Views of Columbus Circle, Broadway, and Times Square