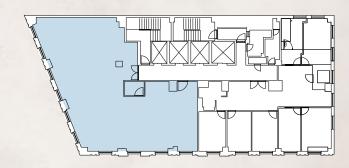

# PENTHOUSE DUPLEX

#### 1776 BROADWAY

CORNER OF BROADWAY AND WEST 57TH STREET

24TH FLOOR | 3,377 RSF ROOF TOP | 1,572 RSF PENTHOUSE | ENTIRE | 4,949 RSF

- Delivered white boxed
- Roof top with great 360° views
- Interconnecting staircase

- 4 sides of windows
- Great natural light
- Views of Columbus Circle, Broadway, and Times Square