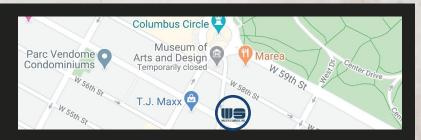

#### 1776 BROADWAY

Partial Floor Availabilities: 900 - 2,398 RSF

Entire Floor Availabilities: 5,981 RSF Penthouse Availabilitity: 4,949 RSF

| Address         | 1776 Broadway                 |
|-----------------|-------------------------------|
| Corner          | Broadway and West 57th street |
| Available Space | 900 - 5,981 RSF               |
| Asking Rent     | Upon receipt                  |
| Possession      | Immediate                     |
| Term            | 3 - 7 Years / Short terms     |

#### **Property Highlights**

- Newly Renovated Lobby
- Upgraded Common Area
- Great Natural Light & Views
- Close Proximity to Columbus Circle, Broadway, and Central Park

Transportation D, B, A, C, N, Q, R, W, 1