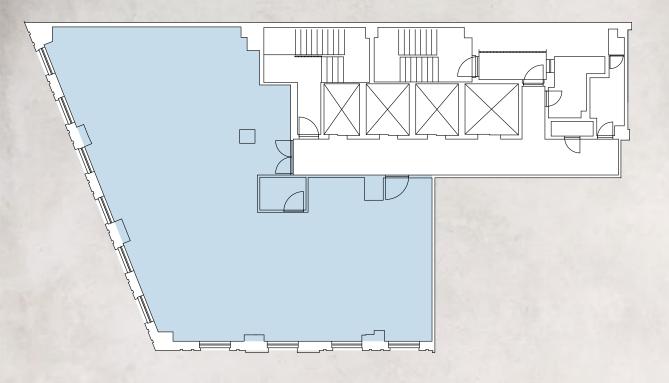

#### 1776 BROADWAY

CORNER OF BROADWAY AND WEST 57TH STREET

14TH | PARTIAL | 2,302 RSF 14TH | PARTIAL | 3,679 RSF 14TH | ENTIRE | 5,981 RSF

- Entire floor available
- Partially built
- Landlord will consider modifications

#### SPACE NOTES

Windows on 4 sides

- Great natural light Views of Columbus Circle, Broadway, and Times Square