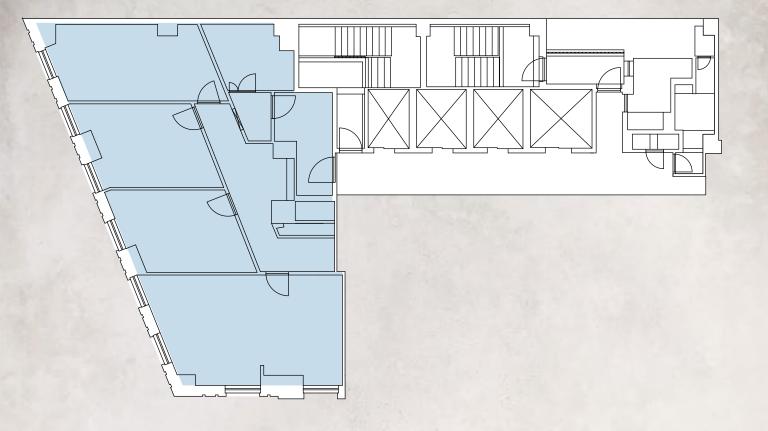

# 22ND FLOOR

# 1776 BROADWAY CORNER OF BROADWAY AND WEST 57TH STREET

22ND | PARTIAL | 2,398 RSF

- Delivered white boxed
- Polished concrete floors
- Exposed ceilings

- Great natural lightViews of Columbus Circle, Broadway, and Times Square