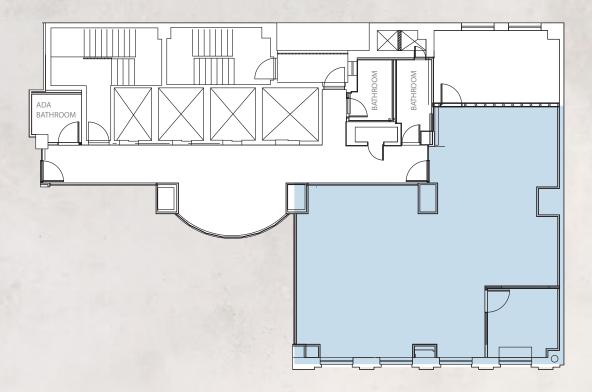

#### 1776 BROADWAY

CORNER OF BROADWAY AND WEST 57TH STREET

12TH | PARTIAL | 3,438 RSF

- Delivered white boxed
- Private ADA restroom
- Polished concrete floors

- Exposed ceilings
  Great natural light
  Views of Columbus Circle, Broadway, and Times Square