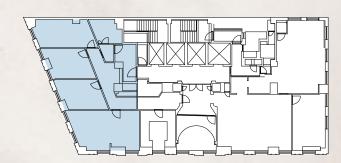

# 21ST FLOOR

# 1776 BROADWAY CORNER OF BROADWAY AND WEST 57TH STREET

21ST | ENTIRE | 4,511 RSF

- Space is built
- Landlord will consider modifications

- Wet pantryGreat natural lightViews of Columbus Circle, Broadway, and Times Square