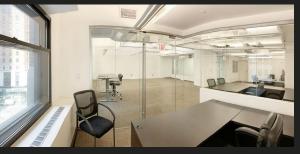

#### 1776 BROADWAY

SPACE NOTES

CORNER OF BROADWAY AND WEST 57TH STREET

11TH | PARTIAL | 2,521 RSF

- Furniture can be made available
- 1 Conference room
- 3 offices
- Executive office with views of Hudson River Broadway

- Wet pantryReception areaViews of Times Square down