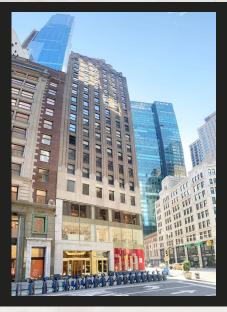

#### 1776 BROADWAY

Partial Floor Availabilities: 900 - 2,398 RSF

Entire Floor Availabilities: 5,981 RSF Penthouse Availabilitity: 4,949 RSF

| Address         | 1776 Broadway                 |
|-----------------|-------------------------------|
| Corner          | Broadway and West 57th street |
| Available Space | 900 - 5,981 RSF               |
| Asking Rent     | Upon receipt                  |
| Possession      | Immediate                     |
| Term            | 3 - 7 Years / Short terms     |

#### **Property Highlights**

- Newly Renovated Lobby
- Upgraded Common Area
- Great Natural Light & Views
- Close Proximity to Columbus Circle, Broadway, and Central Park

Transportation D, B, A, C, N, Q, R, W, 1