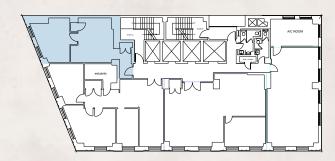

#### 1776 BROADWAY

CORNER OF BROADWAY AND WEST 57TH STREET

8TH | PARTIAL | 1,311 RSF

### SPACE NOTES

- Delivered white boxed
- 2 Offices
- 1 Conference room

- Great natural light