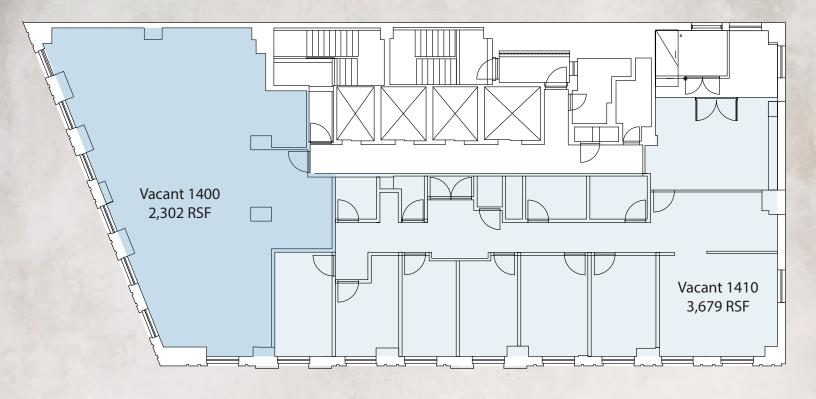

#### 1776 BROADWAY

CORNER OF BROADWAY AND WEST 57TH STREET

14TH | PARTIAL | 2,302 RSF 14TH | PARTIAL | 3,679 RSF 14TH | ENTIRE | 5,981 RSF

- Entire floor available
- Partially built
- Landlord will consider modifications

#### SPACE NOTES

Windows on 4 sides

- Great natural light Views of Columbus Circle, Broadway, and Times Square