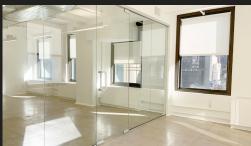

#### 1776 BROADWAY

CORNER OF BROADWAY AND WEST 57TH STREET

12TH | PARTIAL | 3,438 RSF

- Delivered white boxed
- Private ADA restroom
- Polished concrete floors

- Exposed ceilings
  Great natural light
  Views of Columbus Circle, Broadway, and Times Square