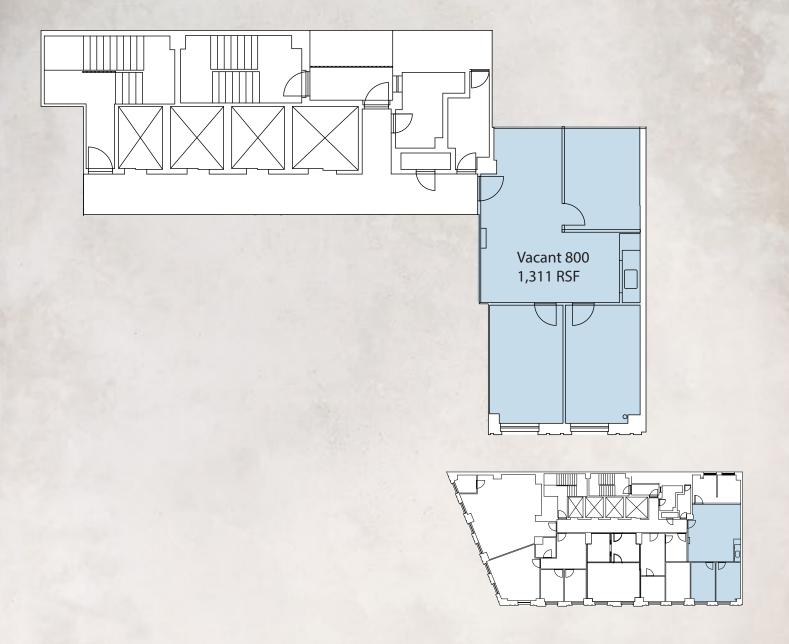

#### 1776 BROADWAY

CORNER OF BROADWAY AND WEST 57TH STREET

8TH | PARTIAL | 1,311 RSF

### SPACE NOTES

- Delivered white boxed
- 2 Offices
- 1 Conference room

- Great natural light